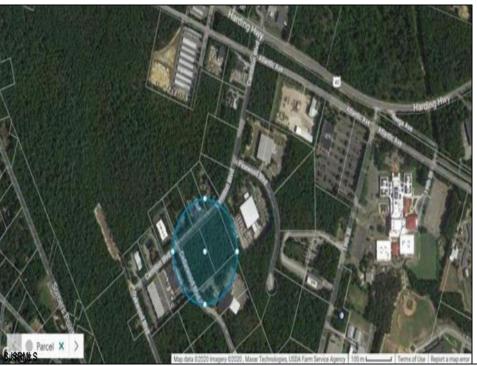

## **COMMENTS**

Hamilton Twp. fully approved lot in Atlantic County. Hamilton Business Park allows for offices, warehouses, light manufacturing, medical facility, banks, gyms, general business. (all subject to approvals) This 5.33 Acre lot has all approvals to build a 40,000 sq. ft building for an approved business. All Pinelands leg work has been completed and approved ready to start construction with approved building plans. As per township of Hamilton ammendment to the Redevelopment plan, County of Atlantic, State of NJ to permit Cannabis Cultivation subject to following special requirements of the AG district. Offering 5 year tax incentive program for construction in the Industrial Business Park Zone.