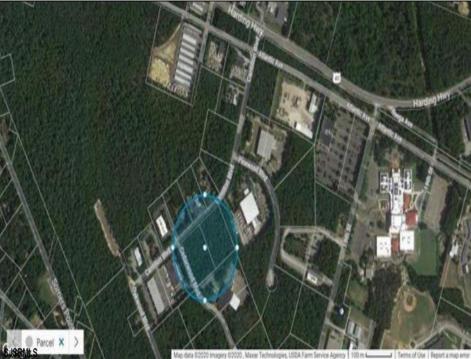

## **COMMENTS**

Hamilton Twp. fully approved lot in Atlantic County. Hamilton Business Park allows for offices, warehouses, light manufacturing, medical facility, banks, gyms, general business. (all subject to approvals) This 5.33 Acre lot has all approvals to build a 40,000 sq. ft building for an approved business. All Pinelands leg work has been completed and approved ready to start construction with approved building plans. As per township of Hamilton ammendment to the Redevelopment plan, County of Atlantic, State of NJ to permit Cannabis Cultivation subject to following special requirements of the AG district. Offering 5 year tax incentive program for construction in the Industrial Business Park Zone.

## PROPERTY DETAILS

Ask for Margarita Kobilianets Berger Realty Inc 1670 Boardwalk, Ocean City Call: 609-391-0500 Email to: mak@bergerrealty.com