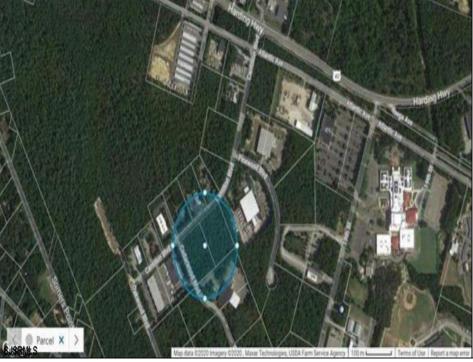

## COMMENTS

Hamilton Twp. fully approved lot in Atlantic County. Hamilton Business Park allows for offices, warehouses, light manufacturing, medical facility, banks, gyms, general business. (all subject to approvals) This 5.33 Acre lot has all approvals to build a 40,000 sq. ft building for an approved business. All Pinelands leg work has been completed and approved ready to start construction with approved building plans. As per township of Hamilton ammendment to the Redevelopment plan, County of Atlantic, State of NJ to permit Cannabis Cultivation subject to following special requirements of the AG district. Offering 5 year tax incentive program for construction in the Industrial Business Park Zone.