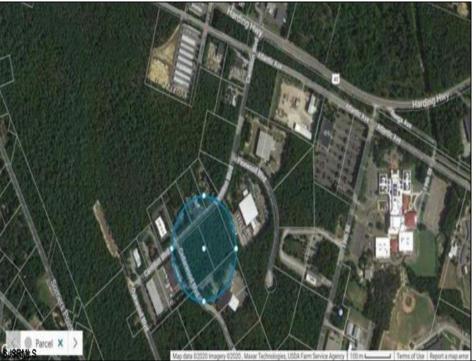

## **COMMENTS**

Hamilton Twp. fully approved lot in Atlantic County. Hamilton Business Park allows for offices, warehouses, light manufacturing, medical facility, banks, gyms, general business. (all subject to approvals) This 5.33 Acre lot has all approvals to build a 40,000 sq. ft building for an approved business. All Pinelands leg work has been completed and approved ready to start construction with approved building plans. As per township of Hamilton ammendment to the Redevelopment plan, County of Atlantic, State of NJ to permit Cannabis Cultivation subject to following special requirements of the AG district. Offering 5 year tax incentive program for construction in the Industrial Business Park Zone.