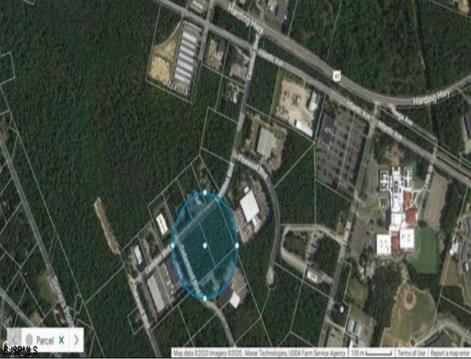

## **COMMENTS**

Hamilton Twp. fully approved lot in Atlantic County. Hamilton Business Park allows for offices, warehouses, light manufacturing, medical facility, banks, gyms, general business. (all subject to approvals) This 5.33 Acre lot has all approvals to build a 40,000 sq. ft building for an approved business. All Pinelands leg work has been completed and approved ready to start construction with approved building plans. As per township of Hamilton ammendment to the Redevelopment plan, County of Atlantic, State of NJ to permit Cannabis Cultivation subject to following special requirements of the AG district. Offering 5 year tax incentive program for construction in the Industrial Business Park Zone.