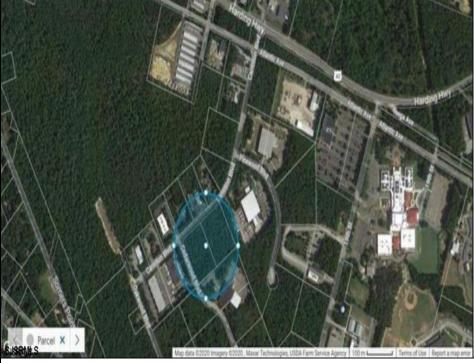

## COMMENTS

Hamilton Twp. fully approved lot in Atlantic County. Hamilton Business Park allows for offices, warehouses, light manufacturing, medical facility, banks, gyms, general business. (all subject to approvals) This 5.33 Acre lot has all approvals to build a 40,000 sq. ft building for an approved business. All Pinelands leg work has been completed and approved ready to start construction with approved building plans. As per township of Hamilton ammendment to the Redevelopment plan, County of Atlantic, State of NJ to permit Cannabis Cultivation subject to following special requirements of the AG district. Offering 5 year tax incentive program for construction in the Industrial Business Park Zone.