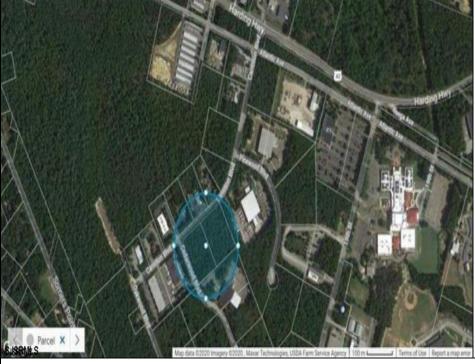

## COMMENTS

Hamilton Twp. fully approved lot in Atlantic County. Hamilton Business Park allows for offices, warehouses, light manufacturing, medical facility, banks, gyms, general business. (all subject to approvals) This 5.33 Acre lot has all approvals to build a 40,000 sq. ft building for an approved business. All Pinelands leg work has been completed and approved ready to start construction with approved building plans. As per township of Hamilton ammendment to the Redevelopment plan, County of Atlantic, State of NJ to permit Cannabis Cultivation subject to following special requirements of the AG district. Offering 5 year tax incentive program for construction in the Industrial Business Park Zone.