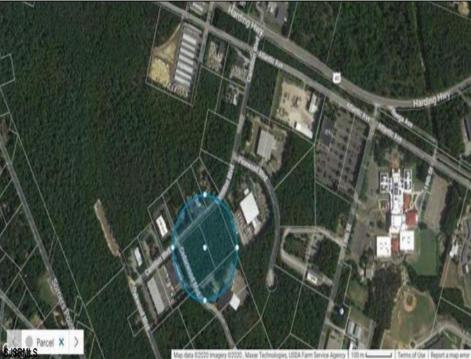

Berger Realty, Inc 1330 Bay Avenue Ocean City, NJ 08226 609-391-1330/609-391-1300

info@bergerrealty.com

1410 Cantillon Blvd Mays Landing, NJ 08330

Asking \$560,000.00

## **COMMENTS**

Hamilton Twp. fully approved lot in Atlantic County. Hamilton Business Park allows for offices, warehouses, light manufacturing, medical facility, banks, gyms, general business. (all subject to approvals) This 5.33 Acre lot has all approvals to build a 40,000 sq. ft building for an approved business. All Pinelands leg work has been completed and approved ready to start construction with approved building plans. As per township of Hamilton ammendment to the Redevelopment plan, County of Atlantic, State of NJ to permit Cannabis Cultivation subject to following special requirements of the AG district. Offering 5 year tax incentive program for construction in the Industrial Business Park Zone.