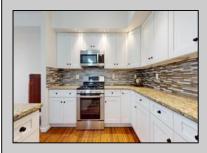

## **COMMENTS**

The one you have been waiting for! Meticulously Maintained Townhome in the most desirable and sought after community of Egg Harbor Township - London CT 2. This home has two large primary suites equipped with their own bathrooms, walk in closets and high vaulted ceilings. First floor has an open floor plan concept with spectacular updated custom kitchen with many upgrades including granite countertops, recessed lights, large kitchen island with double sink and a stainless steel appliance package. Beautiful floors throughout. The outdoor space is a gorgeous paved patio for low maintenance and possibility to be fenced in. The community has a clubhouse, gym and pool. Low HOA fees. Centrally located near Parkway, Expressway, Shopping and Many Restaurants. Just minutes away from AC, Casinos and Beaches.

## PROPERTY DETAILS

Exterior ParkingGarage Vinyl Attached Garage One Car OtherRooms Laundry/Utility Room Pantry Storage Attic InteriorFeatures Cathedral Ceiling(s) Hardwood Floors Kitchen Center Island Master Bath Pets Allowed Walk in/Cedar Closet Wall to Wall Carpet