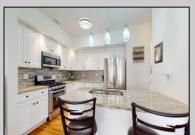

## **COMMENTS**

The one you have been waiting for! Meticulously Maintained Townhome in the most desirable and sought after community of Egg Harbor Township - London CT 2. This home has two large primary suites equipped with their own bathrooms, walk in closets and high vaulted ceilings. First floor has an open floor plan concept with spectacular updated custom kitchen with many upgrades including granite countertops, recessed lights, large kitchen island with double sink and a stainless steel appliance package. Beautiful floors throughout. The outdoor space is a gorgeous paved patio for low maintenance and possibility to be fenced in. The community has a clubhouse, gym and pool. Low HOA fees. Centrally located near Parkway, Expressway, Shopping and Many Restaurants. Just minutes away from AC, Casinos and Beaches.

## PROPERTY DETAILS

Exterior ParkingGarage Vinyl Attached Garage One Car OtherRooms Laundry/Utility Room Pantry Storage Attic InteriorFeatures Cathedral Ceiling(s) Hardwood Floors Kitchen Center Island Master Bath Pets Allowed Walk in/Cedar Closet Wall to Wall Carpet