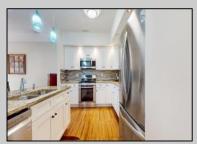

## **COMMENTS**

The one you have been waiting for! Meticulously Maintained Townhome in the most desirable and sought after community of Egg Harbor Township - London CT 2. This home has two large primary suites equipped with their own bathrooms, walk in closets and high vaulted ceilings. First floor has an open floor plan concept with spectacular updated custom kitchen with many upgrades including granite countertops, recessed lights, large kitchen island with double sink and a stainless steel appliance package. Beautiful floors throughout. The outdoor space is a gorgeous paved patio for low maintenance and possibility to be fenced in. The community has a clubhouse, gym and pool. Low HOA fees. Centrally located near Parkway, Expressway, Shopping and Many Restaurants. Just minutes away from AC, Casinos and Beaches.

## PROPERTY DETAILS

Exterior ParkingGarage Vinyl Attached Garage One Car OtherRooms Laundry/Utility Room Pantry Storage Attic InteriorFeatures Cathedral Ceiling(s) Hardwood Floors Kitchen Center Island Master Bath Pets Allowed Walk in/Cedar Closet Wall to Wall Carpet