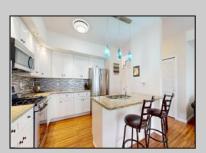

## **COMMENTS**

The one you have been waiting for! Meticulously Maintained Townhome in the most desirable and sought after community of Egg Harbor Township - London CT 2. This home has two large primary suites equipped with their own bathrooms, walk in closets and high vaulted ceilings. First floor has an open floor plan concept with spectacular updated custom kitchen with many upgrades including granite countertops, recessed lights, large kitchen island with double sink and a stainless steel appliance package. Beautiful floors throughout. The outdoor space is a gorgeous paved patio for low maintenance and possibility to be fenced in. The community has a clubhouse, gym and pool. Low HOA fees. Centrally located near Parkway, Expressway, Shopping and Many Restaurants. Just minutes away from AC, Casinos and Beaches.

## PROPERTY DETAILS

Exterior ParkingGarage Vinyl Attached Garage One Car OtherRooms Laundry/Utility Room Pantry Storage Attic InteriorFeatures Cathedral Ceiling(s) Hardwood Floors Kitchen Center Island Master Bath Pets Allowed Walk in/Cedar Closet Wall to Wall Carpet