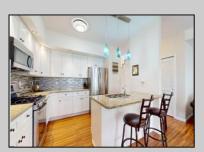

## **COMMENTS**

The one you have been waiting for! Meticulously Maintained Townhome in the most desirable and sought after community of Egg Harbor Township - London CT 2. This home has two large primary suites equipped with their own bathrooms, walk in closets and high vaulted ceilings. First floor has an open floor plan concept with spectacular updated custom kitchen with many upgrades including granite countertops, recessed lights, large kitchen island with double sink and a stainless steel appliance package. Beautiful floors throughout. The outdoor space is a gorgeous paved patio for low maintenance and possibility to be fenced in. The community has a clubhouse, gym and pool. Low HOA fees. Centrally located near Parkway, Expressway, Shopping and Many Restaurants. Just minutes away from AC, Casinos and Beaches.

## PROPERTY DETAILS

Exterior ParkingGarage Vinyl Attached Garage One Car OtherRooms Laundry/Utility Room Pantry Storage Attic InteriorFeatures Cathedral Ceiling(s) Hardwood Floors Kitchen Center Island Master Bath Pets Allowed Walk in/Cedar Closet Wall to Wall Carpet