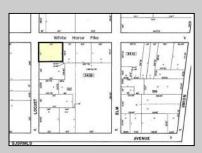

## COMMENTS

Discover Limitless Potential at 4501 S. White Horse Pike, Mullica Township, NJ, 08037. Positioned on the bustling corridor of Route 30, with an impressive daily traffic count of 25,000 +/- vehicles, stands a prime commercial opportunity awaiting your vision. This corner lot at the intersection of White Horse Pike and Locust Street boasts a prominent 160 feet of frontage, providing unparalleled exposure for any business. The property, situated in the flexible EVC zone (Elwood Village Commercial), includes a main building of approximately 1,100 square feet, enhanced by two charming exterior display sheds and an iconic lighthouse landmark, all of which are included in the sale. With a spacious asphalt-paved parking area featuring 10 slots, including designated handicapped parking, accessibility is maximized for both staff and clientele. Currently home to the Country Cottage—a delightful country-antique themed gift shop—this property holds the promise of versatility. Its commercial potential is vast, suitable for enterprises ranging from a trendy gift shop, a chic beauty salon, a professional office space, to specialized services such as medical practices or even a quaint roadside market. Investing in this property means more than just acquiring real estate; it's about embracing the opportunity to craft a niche in Mullica Township's vibrant commercial landscape. Whether you aim to continue the legacy of the current business or introduce a fresh venture, the foundations are set for success. Note: The existing business and assets are not included in the property sale but can be negotiated separately if desired. Act Now-Schedule Your Viewing Today. Seize the opportunity to position your business in a locale where every day promises high visibility and high traffic. Don't let this