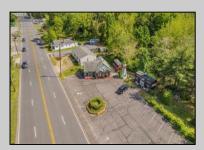

## COMMENTS

Discover Limitless Potential at 4501 S. White Horse Pike, Mullica Township, NJ, 08037. Positioned on the bustling corridor of Route 30, with an impressive daily traffic count of 25,000 +/- vehicles, stands a prime commercial opportunity awaiting your vision. This corner lot at the intersection of White Horse Pike and Locust Street boasts a prominent 160 feet of frontage, providing unparalleled exposure for any business. The property, situated in the flexible EVC zone (Elwood Village Commercial), includes a main building of approximately 1,100 square feet, enhanced by two charming exterior display sheds and an iconic lighthouse landmark, all of which are included in the sale. With a spacious asphalt-paved parking area featuring 10 slots, including designated handicapped parking, accessibility is maximized for both staff and clientele. Currently home to the Country Cottage—a delightful country-antique themed gift shop—this property holds the promise of versatility. Its commercial potential is vast, suitable for enterprises ranging from a trendy gift shop, a chic beauty salon, a professional office space, to specialized services such as medical practices or even a quaint roadside market. Investing in this property means more than just acquiring real estate; it's about embracing the opportunity to craft a niche in Mullica Township's vibrant commercial landscape. Whether you aim to continue the legacy of the current business or introduce a fresh venture, the foundations are set for success. Note: The existing business and assets are not included in the property sale but can be negotiated separately if desired. Act Now-Schedule Your Viewing Today. Seize the opportunity to position your business in a locale where every day promises high visibility and high traffic. Don't let this