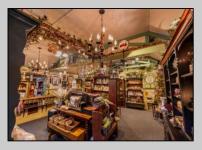

## COMMENTS

Discover Limitless Potential at 4501 S. White Horse Pike, Mullica Township, NJ, 08037. Positioned on the bustling corridor of Route 30, with an impressive daily traffic count of 25,000 +/- vehicles, stands a prime commercial opportunity awaiting your vision. This corner lot at the intersection of White Horse Pike and Locust Street boasts a prominent 160 feet of frontage, providing unparalleled exposure for any business. The property, situated in the flexible EVC zone (Elwood Village Commercial), includes a main building of approximately 1,100 square feet, enhanced by two charming exterior display sheds and an iconic lighthouse landmark, all of which are included in the sale. With a spacious asphalt-paved parking area featuring 10 slots, including designated handicapped parking, accessibility is maximized for both staff and clientele. Currently home to the Country Cottage—a delightful country-antique themed gift shop—this property holds the promise of versatility. Its commercial potential is vast, suitable for enterprises ranging from a trendy gift shop, a chic beauty salon, a professional office space, to specialized services such as medical practices or even a quaint roadside market. Investing in this property means more than just acquiring real estate; it\s about embracing the opportunity to craft a niche in Mullica Township's vibrant commercial landscape. Whether you aim to continue the legacy of the current business or introduce a fresh venture, the foundations are set for success. Note: The existing business and assets are not included in the property sale but can be negotiated separately if desired. Act Now—Schedule Your Viewing Today. Seize the opportunity to position your business in a locale where every day promises high visibility and high traffic. Don't let this