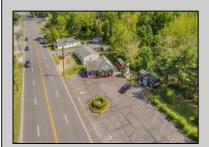

## COMMENTS

Discover Limitless Potential at 4501 S. White Horse Pike, Mullica Township, NJ, 08037. Positioned on the bustling corridor of Route 30, with an impressive daily traffic count of 25,000 +/- vehicles, stands a prime commercial opportunity awaiting your vision. This corner lot at the intersection of White Horse Pike and Locust Street boasts a prominent 160 feet of frontage, providing unparalleled exposure for any business. The property, situated in the flexible EVC zone (Elwood Village Commercial), includes a main building of approximately 1,100 square feet, enhanced by two charming exterior display sheds and an iconic lighthouse landmark, all of which are included in the sale. With a spacious asphalt-paved parking area featuring 10 slots, including designated handicapped parking, accessibility is maximized for both staff and clientele. Currently home to the Country Cottage—a delightful country-antique themed gift shop—this property holds the promise of versatility. Its commercial potential is vast, suitable for enterprises ranging from a trendy gift shop, a chic beauty salon, a professional office space, to specialized services such as medical practices or even a quaint roadside market. Investing in this property means more than just acquiring real estate; it\s about embracing the opportunity to craft a niche in Mullica Township's vibrant commercial landscape. Whether you aim to continue the legacy of the current business or introduce a fresh venture, the foundations are set for success. Note: The existing business and assets are not included in the property sale but can be negotiated separately if desired. Act Now—Schedule Your Viewing Today. Seize the opportunity to position your business in a locale where every day promises high visibility and high traffic. Don't let this