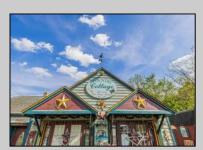

## COMMENTS

Discover Limitless Potential at 4501 S. White Horse Pike, Mullica Township, NJ, 08037. Positioned on the bustling corridor of Route 30, with an impressive daily traffic count of 25,000 +/- vehicles, stands a prime commercial opportunity awaiting your vision. This corner lot at the intersection of White Horse Pike and Locust Street boasts a prominent 160 feet of frontage, providing unparalleled exposure for any business. The property, situated in the flexible EVC zone (Elwood Village Commercial), includes a main building of approximately 1,100 square feet, enhanced by two charming exterior display sheds and an iconic lighthouse landmark, all of which are included in the sale. With a spacious asphalt-paved parking area featuring 10 slots, including designated handicapped parking, accessibility is maximized for both staff and clientele. Currently home to the Country Cottage—a delightful country-antique themed gift shop—this property holds the promise of versatility. Its commercial potential is vast, suitable for enterprises ranging from a trendy gift shop, a chic beauty salon, a professional office space, to specialized services such as medical practices or even a quaint roadside market. Investing in this property means more than just acquiring real estate; it\s about embracing the opportunity to craft a niche in Mullica Township's vibrant commercial landscape. Whether you aim to continue the legacy of the current business or introduce a fresh venture, the foundations are set for success. Note: The existing business and assets are not included in the property sale but can be negotiated separately if desired. Act Now—Schedule Your Viewing Today. Seize the opportunity to position your business in a locale where every day promises high visibility and high traffic. Don't let this