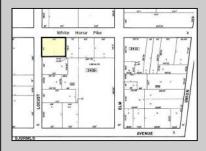

## COMMENTS

Discover Limitless Potential at 4501 S. White Horse Pike, Mullica Township, NJ, 08037. Positioned on the bustling corridor of Route 30, with an impressive daily traffic count of 25,000 +/- vehicles, stands a prime commercial opportunity awaiting your vision. This corner lot at the intersection of White Horse Pike and Locust Street boasts a prominent 160 feet of frontage, providing unparalleled exposure for any business. The property, situated in the flexible EVC zone (Elwood Village Commercial), includes a main building of approximately 1,100 square feet, enhanced by two charming exterior display sheds and an iconic lighthouse landmark, all of which are included in the sale. With a spacious asphalt-paved parking area featuring 10 slots, including designated handicapped parking, accessibility is maximized for both staff and clientele. Currently home to the Country Cottage—a delightful country-antique themed gift shop—this property holds the promise of versatility. Its commercial potential is vast, suitable for enterprises ranging from a trendy gift shop, a chic beauty salon, a professional office space, to specialized services such as medical practices or even a quaint roadside market. Investing in this property means more than just acquiring real estate; it\s about embracing the opportunity to craft a niche in Mullica Township's vibrant commercial landscape. Whether you aim to continue the legacy of the current business or introduce a fresh venture, the foundations are set for success. Note: The existing business and assets are not included in the property sale but can be negotiated separately if desired. Act Now—Schedule Your Viewing Today. Seize the opportunity to position your business in a locale where every day promises high visibility and high traffic. Don't let this