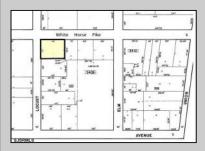

## **COMMENTS**

Discover Limitless Potential at 4501 S. White Horse Pike, Mullica Township, NJ, 08037. Positioned on the bustling corridor of Route 30, with an impressive daily traffic count of 25,000 +/- vehicles, stands a prime commercial opportunity awaiting your vision. This corner lot at the intersection of White Horse Pike and Locust Street boasts a prominent 160 feet of frontage, providing unparalleled exposure for any business. The property, situated in the flexible EVC zone (Elwood Village Commercial), includes a main building of approximately 1,100 square feet, enhanced by two charming exterior display sheds and an iconic lighthouse landmark, all of which are included in the sale. With a spacious asphalt-paved parking area featuring 10 slots, including designated handicapped parking, accessibility is maximized for both staff and clientele. Currently home to the Country Cottage—a delightful country-antique themed gift shop—this property holds the promise of versatility. Its commercial potential is vast, suitable for enterprises ranging from a trendy gift shop, a chic beauty salon, a professional office space, to specialized services such as medical practices or even a quaint roadside market. Investing in this property means more than just acquiring real estate; it\s about embracing the opportunity to craft a niche in Mullica Township's vibrant commercial landscape. Whether you aim to continue the legacy of the current business or introduce a fresh venture, the foundations are set for success. Note: The existing business and assets are not included in the property sale but can be negotiated separately if desired. Act Now—Schedule Your Viewing Today. Seize the opportunity to position your business in a locale where every day promises high visibility and high traffic. Don't let this