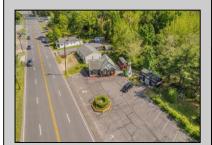

## **COMMENTS**

Discover Limitless Potential at 4501 S. White Horse Pike, Mullica Township, NJ, 08037. Positioned on the bustling corridor of Route 30, with an impressive daily traffic count of 25,000 +/- vehicles, stands a prime commercial opportunity awaiting your vision. This corner lot at the intersection of White Horse Pike and Locust Street boasts a prominent 160 feet of frontage, providing unparalleled exposure for any business. The property, situated in the flexible EVC zone (Elwood Village Commercial), includes a main building of approximately 1,100 square feet, enhanced by two charming exterior display sheds and an iconic lighthouse landmark, all of which are included in the sale. With a spacious asphalt-paved parking area featuring 10 slots, including designated handicapped parking, accessibility is maximized for both staff and clientele. Currently home to the Country Cottage—a delightful country-antique themed gift shop—this property holds the promise of versatility. Its commercial potential is vast, suitable for enterprises ranging from a trendy gift shop, a chic beauty salon, a professional office space, to specialized services such as medical practices or even a quaint roadside market. Investing in this property means more than just acquiring real estate; it\s about embracing the opportunity to craft a niche in Mullica Township's vibrant commercial landscape. Whether you aim to continue the legacy of the current business or introduce a fresh venture, the foundations are set for success. Note: The existing business and assets are not included in the property sale but can be negotiated separately if desired. Act Now—Schedule Your Viewing Today. Seize the opportunity to position your business in a locale where every day promises high visibility and high traffic. Don't let this