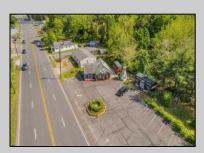

## COMMENTS

Discover Limitless Potential at 4501 S. White Horse Pike, Mullica Township, NJ, 08037. Positioned on the bustling corridor of Route 30, with an impressive daily traffic count of 25,000 +/- vehicles, stands a prime commercial opportunity awaiting your vision. This corner lot at the intersection of White Horse Pike and Locust Street boasts a prominent 160 feet of frontage, providing unparalleled exposure for any business. The property, situated in the flexible EVC zone (Elwood Village Commercial), includes a main building of approximately 1,100 square feet, enhanced by two charming exterior display sheds and an iconic lighthouse landmark, all of which are included in the sale. With a spacious asphalt-paved parking area featuring 10 slots, including designated handicapped parking, accessibility is maximized for both staff and clientele. Currently home to the Country Cottage—a delightful country-antique themed gift shop—this property holds the promise of versatility. Its commercial potential is vast, suitable for enterprises ranging from a trendy gift shop, a chic beauty salon, a professional office space, to specialized services such as medical practices or even a quaint roadside market. Investing in this property means more than just acquiring real estate; it's about embracing the opportunity to craft a niche in Mullica Township's vibrant commercial landscape. Whether you aim to continue the legacy of the current business or introduce a fresh venture, the foundations are set for success. Note: The existing business and assets are not included in the property sale but can be negotiated separately if desired. Act Now-Schedule Your Viewing Today. Seize the opportunity to position your business in a locale where every day promises high visibility and high traffic. Don't let this