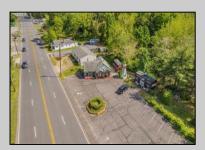

## COMMENTS

Discover Limitless Potential at 4501 S. White Horse Pike, Mullica Township, NJ, 08037. Positioned on the bustling corridor of Route 30, with an impressive daily traffic count of 25,000 +/- vehicles, stands a prime commercial opportunity awaiting your vision. This corner lot at the intersection of White Horse Pike and Locust Street boasts a prominent 160 feet of frontage, providing unparalleled exposure for any business. The property, situated in the flexible EVC zone (Elwood Village Commercial), includes a main building of approximately 1,100 square feet, enhanced by two charming exterior display sheds and an iconic lighthouse landmark, all of which are included in the sale. With a spacious asphalt-paved parking area featuring 10 slots, including designated handicapped parking, accessibility is maximized for both staff and clientele. Currently home to the Country Cottage—a delightful country-antique themed gift shop—this property holds the promise of versatility. Its commercial potential is vast, suitable for enterprises ranging from a trendy gift shop, a chic beauty salon, a professional office space, to specialized services such as medical practices or even a quaint roadside market. Investing in this property means more than just acquiring real estate; it's about embracing the opportunity to craft a niche in Mullica Township's vibrant commercial landscape. Whether you aim to continue the legacy of the current business or introduce a fresh venture, the foundations are set for success. Note: The existing business and assets are not included in the property sale but can be negotiated separately if desired. Act Now-Schedule Your Viewing Today. Seize the opportunity to position your business in a locale where every day promises high visibility and high traffic. Don't let this