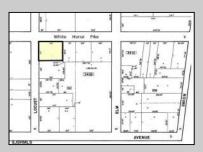

## COMMENTS

Discover Limitless Potential at 4501 S. White Horse Pike, Mullica Township, NJ, 08037. Positioned on the bustling corridor of Route 30, with an impressive daily traffic count of 25,000 +/- vehicles, stands a prime commercial opportunity awaiting your vision. This corner lot at the intersection of White Horse Pike and Locust Street boasts a prominent 160 feet of frontage, providing unparalleled exposure for any business. The property, situated in the flexible EVC zone (Elwood Village Commercial), includes a main building of approximately 1,100 square feet, enhanced by two charming exterior display sheds and an iconic lighthouse landmark, all of which are included in the sale. With a spacious asphalt-paved parking area featuring 10 slots, including designated handicapped parking, accessibility is maximized for both staff and clientele. Currently home to the Country Cottage—a delightful country-antique themed gift shop—this property holds the promise of versatility. Its commercial potential is vast, suitable for enterprises ranging from a trendy gift shop, a chic beauty salon, a professional office space, to specialized services such as medical practices or even a quaint roadside market. Investing in this property means more than just acquiring real estate; it's about embracing the opportunity to craft a niche in Mullica Township's vibrant commercial landscape. Whether you aim to continue the legacy of the current business or introduce a fresh venture, the foundations are set for success. Note: The existing business and assets are not included in the property sale but can be negotiated separately if desired. Act Now-Schedule Your Viewing Today. Seize the opportunity to position your business in a locale where every day promises high visibility and high traffic. Don't let this