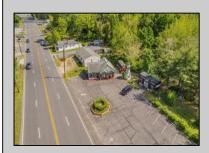

## **COMMENTS**

Discover Limitless Potential at 4501 S. White Horse Pike, Mullica Township, NJ, 08037. Positioned on the bustling corridor of Route 30, with an impressive daily traffic count of 25,000 +/- vehicles, stands a prime commercial opportunity awaiting your vision. This corner lot at the intersection of White Horse Pike and Locust Street boasts a prominent 160 feet of frontage, providing unparalleled exposure for any business. The property, situated in the flexible EVC zone (Elwood Village Commercial), includes a main building of approximately 1,100 square feet, enhanced by two charming exterior display sheds and an iconic lighthouse landmark, all of which are included in the sale. With a spacious asphalt-paved parking area featuring 10 slots, including designated handicapped parking, accessibility is maximized for both staff and clientele. Currently home to the Country Cottage—a delightful country-antique themed gift shop—this property holds the promise of versatility. Its commercial potential is vast, suitable for enterprises ranging from a trendy gift shop, a chic beauty salon, a professional office space, to specialized services such as medical practices or even a quaint roadside market. Investing in this property means more than just acquiring real estate; it\s about embracing the opportunity to craft a niche in Mullica Township's vibrant commercial landscape. Whether you aim to continue the legacy of the current business or introduce a fresh venture, the foundations are set for success. Note: The existing business and assets are not included in the property sale but can be negotiated separately if desired. Act Now—Schedule Your Viewing Today. Seize the opportunity to position your business in a locale where every day promises high visibility and high traffic. Don't let this