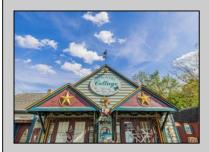

## **COMMENTS**

Discover Limitless Potential at 4501 S. White Horse Pike, Mullica Township, NJ, 08037. Positioned on the bustling corridor of Route 30, with an impressive daily traffic count of 25,000 +/- vehicles, stands a prime commercial opportunity awaiting your vision. This corner lot at the intersection of White Horse Pike and Locust Street boasts a prominent 160 feet of frontage, providing unparalleled exposure for any business. The property, situated in the flexible EVC zone (Elwood Village Commercial), includes a main building of approximately 1,100 square feet, enhanced by two charming exterior display sheds and an iconic lighthouse landmark, all of which are included in the sale. With a spacious asphalt-paved parking area featuring 10 slots, including designated handicapped parking, accessibility is maximized for both staff and clientele. Currently home to the Country Cottage—a delightful country-antique themed gift shop—this property holds the promise of versatility. Its commercial potential is vast, suitable for enterprises ranging from a trendy gift shop, a chic beauty salon, a professional office space, to specialized services such as medical practices or even a quaint roadside market. Investing in this property means more than just acquiring real estate; it\s about embracing the opportunity to craft a niche in Mullica Township's vibrant commercial landscape. Whether you aim to continue the legacy of the current business or introduce a fresh venture, the foundations are set for success. Note: The existing business and assets are not included in the property sale but can be negotiated separately if desired. Act Now—Schedule Your Viewing Today. Seize the opportunity to position your business in a locale where every day promises high visibility and high traffic. Don't let this