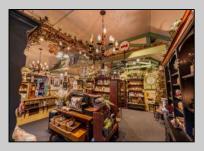

## **COMMENTS**

Discover Limitless Potential at 4501 S. White Horse Pike, Mullica Township, NJ, 08037. Positioned on the bustling corridor of Route 30, with an impressive daily traffic count of 25,000 +/- vehicles, stands a prime commercial opportunity awaiting your vision. This corner lot at the intersection of White Horse Pike and Locust Street boasts a prominent 160 feet of frontage, providing unparalleled exposure for any business. The property, situated in the flexible EVC zone (Elwood Village Commercial), includes a main building of approximately 1,100 square feet, enhanced by two charming exterior display sheds and an iconic lighthouse landmark, all of which are included in the sale. With a spacious asphalt-paved parking area featuring 10 slots, including designated handicapped parking, accessibility is maximized for both staff and clientele. Currently home to the Country Cottage—a delightful country-antique themed gift shop—this property holds the promise of versatility. Its commercial potential is vast, suitable for enterprises ranging from a trendy gift shop, a chic beauty salon, a professional office space, to specialized services such as medical practices or even a quaint roadside market. Investing in this property means more than just acquiring real estate; it\s about embracing the opportunity to craft a niche in Mullica Township's vibrant commercial landscape. Whether you aim to continue the legacy of the current business or introduce a fresh venture, the foundations are set for success. Note: The existing business and assets are not included in the property sale but can be negotiated separately if desired. Act Now—Schedule Your Viewing Today. Seize the opportunity to position your business in a locale where every day promises high visibility and high traffic. Don't let this