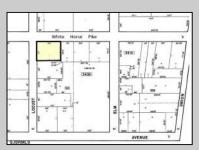

## COMMENTS

Discover Limitless Potential at 4501 S. White Horse Pike, Mullica Township, NJ, 08037. Positioned on the bustling corridor of Route 30, with an impressive daily traffic count of 25,000 +/- vehicles, stands a prime commercial opportunity awaiting your vision. This corner lot at the intersection of White Horse Pike and Locust Street boasts a prominent 160 feet of frontage, providing unparalleled exposure for any business. The property, situated in the flexible EVC zone (Elwood Village Commercial), includes a main building of approximately 1,100 square feet, enhanced by two charming exterior display sheds and an iconic lighthouse landmark, all of which are included in the sale. With a spacious asphalt-paved parking area featuring 10 slots, including designated handicapped parking, accessibility is maximized for both staff and clientele. Currently home to the Country Cottage—a delightful country-antique themed gift shop—this property holds the promise of versatility. Its commercial potential is vast, suitable for enterprises ranging from a trendy gift shop, a chic beauty salon, a professional office space, to specialized services such as medical practices or even a quaint roadside market. Investing in this property means more than just acquiring real estate; it's about embracing the opportunity to craft a niche in Mullica Township's vibrant commercial landscape. Whether you aim to continue the legacy of the current business or introduce a fresh venture, the foundations are set for success. Note: The existing business and assets are not included in the property sale but can be negotiated separately if desired. Act Now-Schedule Your Viewing Today. Seize the opportunity to position your business in a locale where every day promises high visibility and high traffic. Don't let this