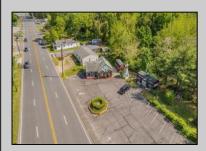

## COMMENTS

Discover Limitless Potential at 4501 S. White Horse Pike, Mullica Township, NJ, 08037. Positioned on the bustling corridor of Route 30, with an impressive daily traffic count of 25,000 +/- vehicles, stands a prime commercial opportunity awaiting your vision. This corner lot at the intersection of White Horse Pike and Locust Street boasts a prominent 160 feet of frontage, providing unparalleled exposure for any business. The property, situated in the flexible EVC zone (Elwood Village Commercial), includes a main building of approximately 1,100 square feet, enhanced by two charming exterior display sheds and an iconic lighthouse landmark, all of which are included in the sale. With a spacious asphalt-paved parking area featuring 10 slots, including designated handicapped parking, accessibility is maximized for both staff and clientele. Currently home to the Country Cottage—a delightful country-antique themed gift shop—this property holds the promise of versatility. Its commercial potential is vast, suitable for enterprises ranging from a trendy gift shop, a chic beauty salon, a professional office space, to specialized services such as medical practices or even a quaint roadside market. Investing in this property means more than just acquiring real estate; it's about embracing the opportunity to craft a niche in Mullica Township's vibrant commercial landscape. Whether you aim to continue the legacy of the current business or introduce a fresh venture, the foundations are set for success. Note: The existing business and assets are not included in the property sale but can be negotiated separately if desired. Act Now-Schedule Your Viewing Today. Seize the opportunity to position your business in a locale where every day promises high visibility and high traffic. Don't let this