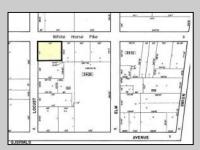

## COMMENTS

Discover Limitless Potential at 4501 S. White Horse Pike, Mullica Township, NJ, 08037. Positioned on the bustling corridor of Route 30, with an impressive daily traffic count of 25,000 +/- vehicles, stands a prime commercial opportunity awaiting your vision. This corner lot at the intersection of White Horse Pike and Locust Street boasts a prominent 160 feet of frontage, providing unparalleled exposure for any business. The property, situated in the flexible EVC zone (Elwood Village Commercial), includes a main building of approximately 1,100 square feet, enhanced by two charming exterior display sheds and an iconic lighthouse landmark, all of which are included in the sale. With a spacious asphalt-paved parking area featuring 10 slots, including designated handicapped parking, accessibility is maximized for both staff and clientele. Currently home to the Country Cottage—a delightful country-antique themed gift shop—this property holds the promise of versatility. Its commercial potential is vast, suitable for enterprises ranging from a trendy gift shop, a chic beauty salon, a professional office space, to specialized services such as medical practices or even a quaint roadside market. Investing in this property means more than just acquiring real estate; it's about embracing the opportunity to craft a niche in Mullica Township's vibrant commercial landscape. Whether you aim to continue the legacy of the current business or introduce a fresh venture, the foundations are set for success. Note: The existing business and assets are not included in the property sale but can be negotiated separately if desired. Act Now-Schedule Your Viewing Today. Seize the opportunity to position your business in a locale where every day promises high visibility and high traffic. Don't let this