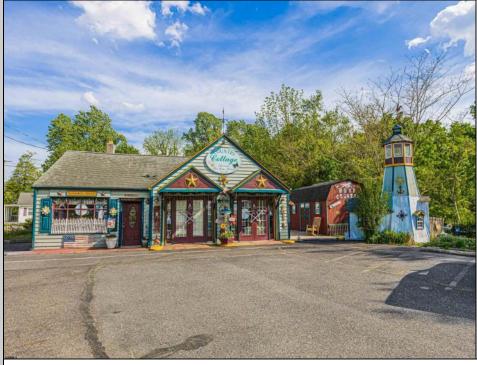

## COMMENTS

Discover Limitless Potential at 4501 S. White Horse Pike, Mullica Township, NJ, 08037. Positioned on the bustling corridor of Route 30, with an impressive daily traffic count of 25,000 +/- vehicles, stands a prime commercial opportunity awaiting your vision. This corner lot at the intersection of White Horse Pike and Locust Street boasts a prominent 160 feet of frontage, providing unparalleled exposure for any business. The property, situated in the flexible EVC zone (Elwood Village Commercial), includes a main building of approximately 1,100 square feet, enhanced by two charming exterior display sheds and an iconic lighthouse landmark, all of which are included in the sale. With a spacious asphalt-paved parking area featuring 10 slots, including designated handicapped parking, accessibility is maximized for both staff and clientele. Currently home to the Country Cottage—a delightful country-antique themed gift shop—this property holds the promise of versatility. Its commercial potential is vast, suitable for enterprises ranging from a trendy gift shop, a chic beauty salon, a professional office space, to specialized services such as medical practices or even a quaint roadside market. Investing in this property means more than just acquiring real estate; it's about embracing the opportunity to craft a niche in Mullica Township's vibrant commercial landscape. Whether you aim to continue the legacy of the current business or introduce a fresh venture, the foundations are set for success. Note: The existing business and assets are not included in the property sale but can be negotiated separately if desired. Act Now-Schedule Your Viewing Today. Seize the opportunity to position your business in a locale where every day promises high visibility and high traffic. Don't let this