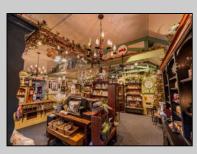

## COMMENTS

Discover Limitless Potential at 4501 S. White Horse Pike, Mullica Township, NJ, 08037. Positioned on the bustling corridor of Route 30, with an impressive daily traffic count of 25,000 +/- vehicles, stands a prime commercial opportunity awaiting your vision. This corner lot at the intersection of White Horse Pike and Locust Street boasts a prominent 160 feet of frontage, providing unparalleled exposure for any business. The property, situated in the flexible EVC zone (Elwood Village Commercial), includes a main building of approximately 1,100 square feet, enhanced by two charming exterior display sheds and an iconic lighthouse landmark, all of which are included in the sale. With a spacious asphalt-paved parking area featuring 10 slots, including designated handicapped parking, accessibility is maximized for both staff and clientele. Currently home to the Country Cottage—a delightful country-antique themed gift shop—this property holds the promise of versatility. Its commercial potential is vast, suitable for enterprises ranging from a trendy gift shop, a chic beauty salon, a professional office space, to specialized services such as medical practices or even a quaint roadside market. Investing in this property means more than just acquiring real estate; it's about embracing the opportunity to craft a niche in Mullica Township's vibrant commercial landscape. Whether you aim to continue the legacy of the current business or introduce a fresh venture, the foundations are set for success. Note: The existing business and assets are not included in the property sale but can be negotiated separately if desired. Act Now-Schedule Your Viewing Today. Seize the opportunity to position your business in a locale where every day promises high visibility and high traffic. Don't let this