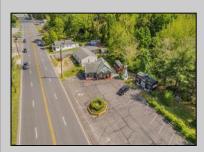

## 4501 White Horse Pike Hammonton, NJ 08037

Asking \$295,000.00

## COMMENTS

Discover Limitless Potential at 4501 S. White Horse Pike, Mullica Township, NJ, 08037. Positioned on the bustling corridor of Route 30, with an impressive daily traffic count of 25,000 +/- vehicles, stands a prime commercial opportunity awaiting your vision. This corner lot at the intersection of White Horse Pike and Locust Street boasts a prominent 160 feet of frontage, providing unparalleled exposure for any business. The property, situated in the flexible EVC zone (Elwood Village Commercial), includes a main building of approximately 1,100 square feet, enhanced by two charming exterior display sheds and an iconic lighthouse landmark, all of which are included in the sale. With a spacious asphalt-paved parking area featuring 10 slots, including designated handicapped parking, accessibility is maximized for both staff and clientele. Currently home to the Country Cottage—a delightful country-antique themed gift shop—this property holds the promise of versatility. Its commercial potential is vast, suitable for enterprises ranging from a trendy gift shop, a chic beauty salon, a professional office space, to specialized services such as medical practices or even a quaint roadside market. Investing in this property means more than just acquiring real estate; it's about embracing the opportunity to craft a niche in Mullica Township's vibrant commercial landscape. Whether you aim to continue the legacy of the current business or introduce a fresh venture, the foundations are set for success. Note: The existing business and assets are not included in the property sale but can be negotiated separately if desired. Act Now-Schedule Your Viewing Today. Seize the opportunity to position your business in a locale where every day promises high visibility and high traffic. Don't let this