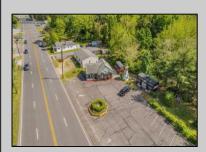

## COMMENTS

Discover Limitless Potential at 4501 S. White Horse Pike, Mullica Township, NJ, 08037. Positioned on the bustling corridor of Route 30, with an impressive daily traffic count of 25,000 +/- vehicles, stands a prime commercial opportunity awaiting your vision. This corner lot at the intersection of White Horse Pike and Locust Street boasts a prominent 160 feet of frontage, providing unparalleled exposure for any business. The property, situated in the flexible EVC zone (Elwood Village Commercial), includes a main building of approximately 1,100 square feet, enhanced by two charming exterior display sheds and an iconic lighthouse landmark, all of which are included in the sale. With a spacious asphalt-paved parking area featuring 10 slots, including designated handicapped parking, accessibility is maximized for both staff and clientele. Currently home to the Country Cottage—a delightful country-antique themed gift shop—this property holds the promise of versatility. Its commercial potential is vast, suitable for enterprises ranging from a trendy gift shop, a chic beauty salon, a professional office space, to specialized services such as medical practices or even a quaint roadside market. Investing in this property means more than just acquiring real estate; it's about embracing the opportunity to craft a niche in Mullica Township's vibrant commercial landscape. Whether you aim to continue the legacy of the current business or introduce a fresh venture, the foundations are set for success. Note: The existing business and assets are not included in the property sale but can be negotiated separately if desired. Act Now-Schedule Your Viewing Today. Seize the opportunity to position your business in a locale where every day promises high visibility and high traffic. Don't let this