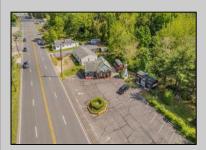

## COMMENTS

Discover Limitless Potential at 4501 S. White Horse Pike, Mullica Township, NJ, 08037. Positioned on the bustling corridor of Route 30, with an impressive daily traffic count of 25,000 +/- vehicles, stands a prime commercial opportunity awaiting your vision. This corner lot at the intersection of White Horse Pike and Locust Street boasts a prominent 160 feet of frontage, providing unparalleled exposure for any business. The property, situated in the flexible EVC zone (Elwood Village Commercial), includes a main building of approximately 1,100 square feet, enhanced by two charming exterior display sheds and an iconic lighthouse landmark, all of which are included in the sale. With a spacious asphalt-paved parking area featuring 10 slots, including designated handicapped parking, accessibility is maximized for both staff and clientele. Currently home to the Country Cottage—a delightful country-antique themed gift shop—this property holds the promise of versatility. Its commercial potential is vast, suitable for enterprises ranging from a trendy gift shop, a chic beauty salon, a professional office space, to specialized services such as medical practices or even a quaint roadside market. Investing in this property means more than just acquiring real estate; it's about embracing the opportunity to craft a niche in Mullica Township's vibrant commercial landscape. Whether you aim to continue the legacy of the current business or introduce a fresh venture, the foundations are set for success. Note: The existing business and assets are not included in the property sale but can be negotiated separately if desired. Act Now-Schedule Your Viewing Today. Seize the opportunity to position your business in a locale where every day promises high visibility and high traffic. Don't let this