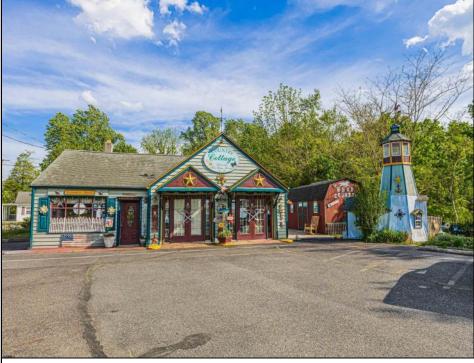

## COMMENTS

Discover Limitless Potential at 4501 S. White Horse Pike, Mullica Township, NJ, 08037. Positioned on the bustling corridor of Route 30, with an impressive daily traffic count of 25,000 +/- vehicles, stands a prime commercial opportunity awaiting your vision. This corner lot at the intersection of White Horse Pike and Locust Street boasts a prominent 160 feet of frontage, providing unparalleled exposure for any business. The property, situated in the flexible EVC zone (Elwood Village Commercial), includes a main building of approximately 1,100 square feet, enhanced by two charming exterior display sheds and an iconic lighthouse landmark, all of which are included in the sale. With a spacious asphalt-paved parking area featuring 10 slots, including designated handicapped parking, accessibility is maximized for both staff and clientele. Currently home to the Country Cottage—a delightful country-antique themed gift shop—this property holds the promise of versatility. Its commercial potential is vast, suitable for enterprises ranging from a trendy gift shop, a chic beauty salon, a professional office space, to specialized services such as medical practices or even a quaint roadside market. Investing in this property means more than just acquiring real estate; it's about embracing the opportunity to craft a niche in Mullica Township's vibrant commercial landscape. Whether you aim to continue the legacy of the current business or introduce a fresh venture, the foundations are set for success. Note: The existing business and assets are not included in the property sale but can be negotiated separately if desired. Act Now-Schedule Your Viewing Today. Seize the opportunity to position your business in a locale where every day promises high visibility and high traffic. Don't let this