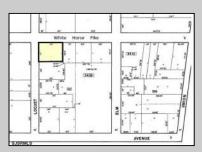

## COMMENTS

Discover Limitless Potential at 4501 S. White Horse Pike, Mullica Township, NJ, 08037. Positioned on the bustling corridor of Route 30, with an impressive daily traffic count of 25,000 +/- vehicles, stands a prime commercial opportunity awaiting your vision. This corner lot at the intersection of White Horse Pike and Locust Street boasts a prominent 160 feet of frontage, providing unparalleled exposure for any business. The property, situated in the flexible EVC zone (Elwood Village Commercial), includes a main building of approximately 1,100 square feet, enhanced by two charming exterior display sheds and an iconic lighthouse landmark, all of which are included in the sale. With a spacious asphalt-paved parking area featuring 10 slots, including designated handicapped parking, accessibility is maximized for both staff and clientele. Currently home to the Country Cottage—a delightful country-antique themed gift shop—this property holds the promise of versatility. Its commercial potential is vast, suitable for enterprises ranging from a trendy gift shop, a chic beauty salon, a professional office space, to specialized services such as medical practices or even a quaint roadside market. Investing in this property means more than just acquiring real estate; it's about embracing the opportunity to craft a niche in Mullica Township's vibrant commercial landscape. Whether you aim to continue the legacy of the current business or introduce a fresh venture, the foundations are set for success. Note: The existing business and assets are not included in the property sale but can be negotiated separately if desired. Act Now-Schedule Your Viewing Today. Seize the opportunity to position your business in a locale where every day promises high visibility and high traffic. Don't let this