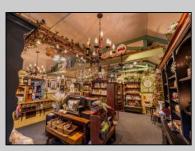

## COMMENTS

Discover Limitless Potential at 4501 S. White Horse Pike, Mullica Township, NJ, 08037. Positioned on the bustling corridor of Route 30, with an impressive daily traffic count of 25,000 +/- vehicles, stands a prime commercial opportunity awaiting your vision. This corner lot at the intersection of White Horse Pike and Locust Street boasts a prominent 160 feet of frontage, providing unparalleled exposure for any business. The property, situated in the flexible EVC zone (Elwood Village Commercial), includes a main building of approximately 1,100 square feet, enhanced by two charming exterior display sheds and an iconic lighthouse landmark, all of which are included in the sale. With a spacious asphalt-paved parking area featuring 10 slots, including designated handicapped parking, accessibility is maximized for both staff and clientele. Currently home to the Country Cottage—a delightful country-antique themed gift shop—this property holds the promise of versatility. Its commercial potential is vast, suitable for enterprises ranging from a trendy gift shop, a chic beauty salon, a professional office space, to specialized services such as medical practices or even a quaint roadside market. Investing in this property means more than just acquiring real estate; it's about embracing the opportunity to craft a niche in Mullica Township's vibrant commercial landscape. Whether you aim to continue the legacy of the current business or introduce a fresh venture, the foundations are set for success. Note: The existing business and assets are not included in the property sale but can be negotiated separately if desired. Act Now-Schedule Your Viewing Today. Seize the opportunity to position your business in a locale where every day promises high visibility and high traffic. Don't let this