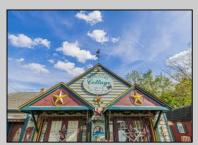

## COMMENTS

Discover Limitless Potential at 4501 S. White Horse Pike, Mullica Township, NJ, 08037. Positioned on the bustling corridor of Route 30, with an impressive daily traffic count of 25,000 +/- vehicles, stands a prime commercial opportunity awaiting your vision. This corner lot at the intersection of White Horse Pike and Locust Street boasts a prominent 160 feet of frontage, providing unparalleled exposure for any business. The property, situated in the flexible EVC zone (Elwood Village Commercial), includes a main building of approximately 1,100 square feet, enhanced by two charming exterior display sheds and an iconic lighthouse landmark, all of which are included in the sale. With a spacious asphalt-paved parking area featuring 10 slots, including designated handicapped parking, accessibility is maximized for both staff and clientele. Currently home to the Country Cottage—a delightful country-antique themed gift shop—this property holds the promise of versatility. Its commercial potential is vast, suitable for enterprises ranging from a trendy gift shop, a chic beauty salon, a professional office space, to specialized services such as medical practices or even a quaint roadside market. Investing in this property means more than just acquiring real estate; it's about embracing the opportunity to craft a niche in Mullica Township's vibrant commercial landscape. Whether you aim to continue the legacy of the current business or introduce a fresh venture, the foundations are set for success. Note: The existing business and assets are not included in the property sale but can be negotiated separately if desired. Act Now-Schedule Your Viewing Today. Seize the opportunity to position your business in a locale where every day promises high visibility and high traffic. Don't let this