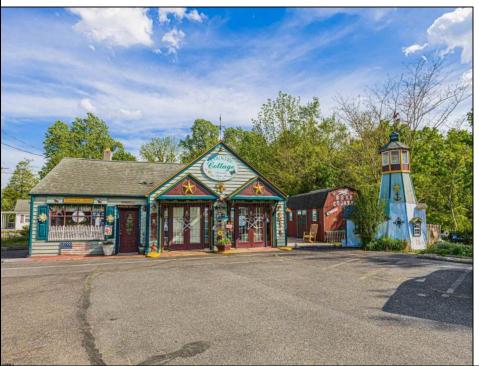

## COMMENTS

Discover Limitless Potential at 4501 S. White Horse Pike, Mullica Township, NJ, 08037. Positioned on the bustling corridor of Route 30, with an impressive daily traffic count of 25,000 +/- vehicles, stands a prime commercial opportunity awaiting your vision. This corner lot at the intersection of White Horse Pike and Locust Street boasts a prominent 160 feet of frontage, providing unparalleled exposure for any business. The property, situated in the flexible EVC zone (Elwood Village Commercial), includes a main building of approximately 1,100 square feet, enhanced by two charming exterior display sheds and an iconic lighthouse landmark, all of which are included in the sale. With a spacious asphalt-paved parking area featuring 10 slots, including designated handicapped parking, accessibility is maximized for both staff and clientele. Currently home to the Country Cottage—a delightful country-antique themed gift shop—this property holds the promise of versatility. Its commercial potential is vast, suitable for enterprises ranging from a trendy gift shop, a chic beauty salon, a professional office space, to specialized services such as medical practices or even a quaint roadside market. Investing in this property means more than just acquiring real estate; it\s about embracing the opportunity to craft a niche in Mullica Township's vibrant commercial landscape. Whether you aim to continue the legacy of the current business or introduce a fresh venture, the foundations are set for success. Note: The existing business and assets are not included in the property sale but can be negotiated separately if desired. Act Now—Schedule Your Viewing Today. Seize the opportunity to position your business in a locale where every day promises high visibility and high traffic. Don't let this