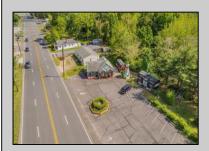

## COMMENTS

Discover Limitless Potential at 4501 S. White Horse Pike, Mullica Township, NJ, 08037. Positioned on the bustling corridor of Route 30, with an impressive daily traffic count of 25,000 +/- vehicles, stands a prime commercial opportunity awaiting your vision. This corner lot at the intersection of White Horse Pike and Locust Street boasts a prominent 160 feet of frontage, providing unparalleled exposure for any business. The property, situated in the flexible EVC zone (Elwood Village Commercial), includes a main building of approximately 1,100 square feet, enhanced by two charming exterior display sheds and an iconic lighthouse landmark, all of which are included in the sale. With a spacious asphalt-paved parking area featuring 10 slots, including designated handicapped parking, accessibility is maximized for both staff and clientele. Currently home to the Country Cottage—a delightful country-antique themed gift shop—this property holds the promise of versatility. Its commercial potential is vast, suitable for enterprises ranging from a trendy gift shop, a chic beauty salon, a professional office space, to specialized services such as medical practices or even a quaint roadside market. Investing in this property means more than just acquiring real estate; it\s about embracing the opportunity to craft a niche in Mullica Township's vibrant commercial landscape. Whether you aim to continue the legacy of the current business or introduce a fresh venture, the foundations are set for success. Note: The existing business and assets are not included in the property sale but can be negotiated separately if desired. Act Now—Schedule Your Viewing Today. Seize the opportunity to position your business in a locale where every day promises high visibility and high traffic. Don't let this