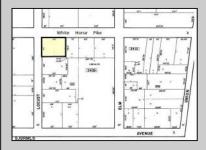

## COMMENTS

Discover Limitless Potential at 4501 S. White Horse Pike, Mullica Township, NJ, 08037. Positioned on the bustling corridor of Route 30, with an impressive daily traffic count of 25,000 +/- vehicles, stands a prime commercial opportunity awaiting your vision. This corner lot at the intersection of White Horse Pike and Locust Street boasts a prominent 160 feet of frontage, providing unparalleled exposure for any business. The property, situated in the flexible EVC zone (Elwood Village Commercial), includes a main building of approximately 1,100 square feet, enhanced by two charming exterior display sheds and an iconic lighthouse landmark, all of which are included in the sale. With a spacious asphalt-paved parking area featuring 10 slots, including designated handicapped parking, accessibility is maximized for both staff and clientele. Currently home to the Country Cottage—a delightful country-antique themed gift shop—this property holds the promise of versatility. Its commercial potential is vast, suitable for enterprises ranging from a trendy gift shop, a chic beauty salon, a professional office space, to specialized services such as medical practices or even a quaint roadside market. Investing in this property means more than just acquiring real estate; it\s about embracing the opportunity to craft a niche in Mullica Township's vibrant commercial landscape. Whether you aim to continue the legacy of the current business or introduce a fresh venture, the foundations are set for success. Note: The existing business and assets are not included in the property sale but can be negotiated separately if desired. Act Now—Schedule Your Viewing Today. Seize the opportunity to position your business in a locale where every day promises high visibility and high traffic. Don't let this