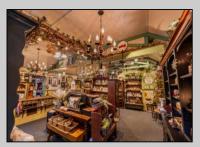

## COMMENTS

Discover Limitless Potential at 4501 S. White Horse Pike, Mullica Township, NJ, 08037. Positioned on the bustling corridor of Route 30, with an impressive daily traffic count of 25,000 +/- vehicles, stands a prime commercial opportunity awaiting your vision. This corner lot at the intersection of White Horse Pike and Locust Street boasts a prominent 160 feet of frontage, providing unparalleled exposure for any business. The property, situated in the flexible EVC zone (Elwood Village Commercial), includes a main building of approximately 1,100 square feet, enhanced by two charming exterior display sheds and an iconic lighthouse landmark, all of which are included in the sale. With a spacious asphalt-paved parking area featuring 10 slots, including designated handicapped parking, accessibility is maximized for both staff and clientele. Currently home to the Country Cottage—a delightful country-antique themed gift shop—this property holds the promise of versatility. Its commercial potential is vast, suitable for enterprises ranging from a trendy gift shop, a chic beauty salon, a professional office space, to specialized services such as medical practices or even a quaint roadside market. Investing in this property means more than just acquiring real estate; it\s about embracing the opportunity to craft a niche in Mullica Township's vibrant commercial landscape. Whether you aim to continue the legacy of the current business or introduce a fresh venture, the foundations are set for success. Note: The existing business and assets are not included in the property sale but can be negotiated separately if desired. Act Now—Schedule Your Viewing Today. Seize the opportunity to position your business in a locale where every day promises high visibility and high traffic. Don't let this