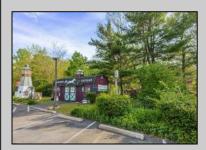

## COMMENTS

Discover Limitless Potential at 4501 S. White Horse Pike, Mullica Township, NJ, 08037. Positioned on the bustling corridor of Route 30, with an impressive daily traffic count of 25,000 +/- vehicles, stands a prime commercial opportunity awaiting your vision. This corner lot at the intersection of White Horse Pike and Locust Street boasts a prominent 160 feet of frontage, providing unparalleled exposure for any business. The property, situated in the flexible EVC zone (Elwood Village Commercial), includes a main building of approximately 1,100 square feet, enhanced by two charming exterior display sheds and an iconic lighthouse landmark, all of which are included in the sale. With a spacious asphalt-paved parking area featuring 10 slots, including designated handicapped parking, accessibility is maximized for both staff and clientele. Currently home to the Country Cottage—a delightful country-antique themed gift shop—this property holds the promise of versatility. Its commercial potential is vast, suitable for enterprises ranging from a trendy gift shop, a chic beauty salon, a professional office space, to specialized services such as medical practices or even a quaint roadside market. Investing in this property means more than just acquiring real estate; it\s about embracing the opportunity to craft a niche in Mullica Township's vibrant commercial landscape. Whether you aim to continue the legacy of the current business or introduce a fresh venture, the foundations are set for success. Note: The existing business and assets are not included in the property sale but can be negotiated separately if desired. Act Now—Schedule Your Viewing Today. Seize the opportunity to position your business in a locale where every day promises high visibility and high traffic. Don't let this