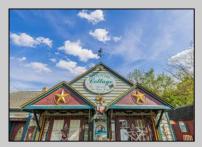

## COMMENTS

Discover Limitless Potential at 4501 S. White Horse Pike, Mullica Township, NJ, 08037. Positioned on the bustling corridor of Route 30, with an impressive daily traffic count of 25,000 +/- vehicles, stands a prime commercial opportunity awaiting your vision. This corner lot at the intersection of White Horse Pike and Locust Street boasts a prominent 160 feet of frontage, providing unparalleled exposure for any business. The property, situated in the flexible EVC zone (Elwood Village Commercial), includes a main building of approximately 1,100 square feet, enhanced by two charming exterior display sheds and an iconic lighthouse landmark, all of which are included in the sale. With a spacious asphalt-paved parking area featuring 10 slots, including designated handicapped parking, accessibility is maximized for both staff and clientele. Currently home to the Country Cottage—a delightful country-antique themed gift shop—this property holds the promise of versatility. Its commercial potential is vast, suitable for enterprises ranging from a trendy gift shop, a chic beauty salon, a professional office space, to specialized services such as medical practices or even a quaint roadside market. Investing in this property means more than just acquiring real estate; it's about embracing the opportunity to craft a niche in Mullica Township's vibrant commercial landscape. Whether you aim to continue the legacy of the current business or introduce a fresh venture, the foundations are set for success. Note: The existing business and assets are not included in the property sale but can be negotiated separately if desired. Act Now-Schedule Your Viewing Today. Seize the opportunity to position your business in a locale where every day promises high visibility and high traffic. Don't let this