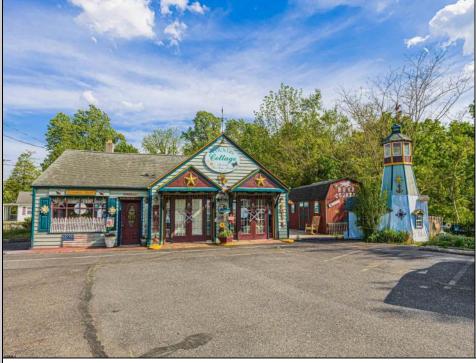

## COMMENTS

Discover Limitless Potential at 4501 S. White Horse Pike, Mullica Township, NJ, 08037. Positioned on the bustling corridor of Route 30, with an impressive daily traffic count of 25,000 +/- vehicles, stands a prime commercial opportunity awaiting your vision. This corner lot at the intersection of White Horse Pike and Locust Street boasts a prominent 160 feet of frontage, providing unparalleled exposure for any business. The property, situated in the flexible EVC zone (Elwood Village Commercial), includes a main building of approximately 1,100 square feet, enhanced by two charming exterior display sheds and an iconic lighthouse landmark, all of which are included in the sale. With a spacious asphalt-paved parking area featuring 10 slots, including designated handicapped parking, accessibility is maximized for both staff and clientele. Currently home to the Country Cottage—a delightful country-antique themed gift shop—this property holds the promise of versatility. Its commercial potential is vast, suitable for enterprises ranging from a trendy gift shop, a chic beauty salon, a professional office space, to specialized services such as medical practices or even a quaint roadside market. Investing in this property means more than just acquiring real estate; it's about embracing the opportunity to craft a niche in Mullica Township's vibrant commercial landscape. Whether you aim to continue the legacy of the current business or introduce a fresh venture, the foundations are set for success. Note: The existing business and assets are not included in the property sale but can be negotiated separately if desired. Act Now-Schedule Your Viewing Today. Seize the opportunity to position your business in a locale where every day promises high visibility and high traffic. Don't let this