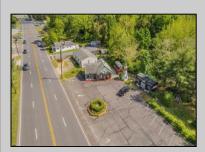

## COMMENTS

Discover Limitless Potential at 4501 S. White Horse Pike, Mullica Township, NJ, 08037. Positioned on the bustling corridor of Route 30, with an impressive daily traffic count of 25,000 +/- vehicles, stands a prime commercial opportunity awaiting your vision. This corner lot at the intersection of White Horse Pike and Locust Street boasts a prominent 160 feet of frontage, providing unparalleled exposure for any business. The property, situated in the flexible EVC zone (Elwood Village Commercial), includes a main building of approximately 1,100 square feet, enhanced by two charming exterior display sheds and an iconic lighthouse landmark, all of which are included in the sale. With a spacious asphalt-paved parking area featuring 10 slots, including designated handicapped parking, accessibility is maximized for both staff and clientele. Currently home to the Country Cottage—a delightful country-antique themed gift shop—this property holds the promise of versatility. Its commercial potential is vast, suitable for enterprises ranging from a trendy gift shop, a chic beauty salon, a professional office space, to specialized services such as medical practices or even a quaint roadside market. Investing in this property means more than just acquiring real estate; it's about embracing the opportunity to craft a niche in Mullica Township's vibrant commercial landscape. Whether you aim to continue the legacy of the current business or introduce a fresh venture, the foundations are set for success. Note: The existing business and assets are not included in the property sale but can be negotiated separately if desired. Act Now-Schedule Your Viewing Today. Seize the opportunity to position your business in a locale where every day promises high visibility and high traffic. Don't let this