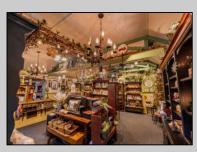

## COMMENTS

Discover Limitless Potential at 4501 S. White Horse Pike, Mullica Township, NJ, 08037. Positioned on the bustling corridor of Route 30, with an impressive daily traffic count of 25,000 +/- vehicles, stands a prime commercial opportunity awaiting your vision. This corner lot at the intersection of White Horse Pike and Locust Street boasts a prominent 160 feet of frontage, providing unparalleled exposure for any business. The property, situated in the flexible EVC zone (Elwood Village Commercial), includes a main building of approximately 1,100 square feet, enhanced by two charming exterior display sheds and an iconic lighthouse landmark, all of which are included in the sale. With a spacious asphalt-paved parking area featuring 10 slots, including designated handicapped parking, accessibility is maximized for both staff and clientele. Currently home to the Country Cottage—a delightful country-antique themed gift shop—this property holds the promise of versatility. Its commercial potential is vast, suitable for enterprises ranging from a trendy gift shop, a chic beauty salon, a professional office space, to specialized services such as medical practices or even a quaint roadside market. Investing in this property means more than just acquiring real estate; it's about embracing the opportunity to craft a niche in Mullica Township's vibrant commercial landscape. Whether you aim to continue the legacy of the current business or introduce a fresh venture, the foundations are set for success. Note: The existing business and assets are not included in the property sale but can be negotiated separately if desired. Act Now-Schedule Your Viewing Today. Seize the opportunity to position your business in a locale where every day promises high visibility and high traffic. Don't let this