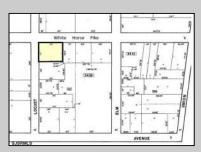

## COMMENTS

Discover Limitless Potential at 4501 S. White Horse Pike, Mullica Township, NJ, 08037. Positioned on the bustling corridor of Route 30, with an impressive daily traffic count of 25,000 +/- vehicles, stands a prime commercial opportunity awaiting your vision. This corner lot at the intersection of White Horse Pike and Locust Street boasts a prominent 160 feet of frontage, providing unparalleled exposure for any business. The property, situated in the flexible EVC zone (Elwood Village Commercial), includes a main building of approximately 1,100 square feet, enhanced by two charming exterior display sheds and an iconic lighthouse landmark, all of which are included in the sale. With a spacious asphalt-paved parking area featuring 10 slots, including designated handicapped parking, accessibility is maximized for both staff and clientele. Currently home to the Country Cottage—a delightful country-antique themed gift shop—this property holds the promise of versatility. Its commercial potential is vast, suitable for enterprises ranging from a trendy gift shop, a chic beauty salon, a professional office space, to specialized services such as medical practices or even a quaint roadside market. Investing in this property means more than just acquiring real estate; it's about embracing the opportunity to craft a niche in Mullica Township's vibrant commercial landscape. Whether you aim to continue the legacy of the current business or introduce a fresh venture, the foundations are set for success. Note: The existing business and assets are not included in the property sale but can be negotiated separately if desired. Act Now-Schedule Your Viewing Today. Seize the opportunity to position your business in a locale where every day promises high visibility and high traffic. Don't let this