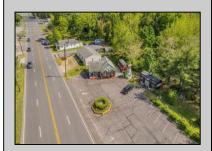

## **COMMENTS**

Discover Limitless Potential at 4501 S. White Horse Pike, Mullica Township, NJ, 08037. Positioned on the bustling corridor of Route 30, with an impressive daily traffic count of 25,000 +/- vehicles, stands a prime commercial opportunity awaiting your vision. This corner lot at the intersection of White Horse Pike and Locust Street boasts a prominent 160 feet of frontage, providing unparalleled exposure for any business. The property, situated in the flexible EVC zone (Elwood Village Commercial), includes a main building of approximately 1,100 square feet, enhanced by two charming exterior display sheds and an iconic lighthouse landmark, all of which are included in the sale. With a spacious asphalt-paved parking area featuring 10 slots, including designated handicapped parking, accessibility is maximized for both staff and clientele. Currently home to the Country Cottage—a delightful country-antique themed gift shop—this property holds the promise of versatility. Its commercial potential is vast, suitable for enterprises ranging from a trendy gift shop, a chic beauty salon, a professional office space, to specialized services such as medical practices or even a quaint roadside market. Investing in this property means more than just acquiring real estate; it\s about embracing the opportunity to craft a niche in Mullica Township's vibrant commercial landscape. Whether you aim to continue the legacy of the current business or introduce a fresh venture, the foundations are set for success. Note: The existing business and assets are not included in the property sale but can be negotiated separately if desired. Act Now—Schedule Your Viewing Today. Seize the opportunity to position your business in a locale where every day promises high visibility and high traffic. Don't let this