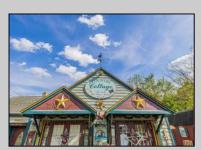

## **COMMENTS**

Discover Limitless Potential at 4501 S. White Horse Pike, Mullica Township, NJ, 08037. Positioned on the bustling corridor of Route 30, with an impressive daily traffic count of 25,000 +/- vehicles, stands a prime commercial opportunity awaiting your vision. This corner lot at the intersection of White Horse Pike and Locust Street boasts a prominent 160 feet of frontage, providing unparalleled exposure for any business. The property, situated in the flexible EVC zone (Elwood Village Commercial), includes a main building of approximately 1,100 square feet, enhanced by two charming exterior display sheds and an iconic lighthouse landmark, all of which are included in the sale. With a spacious asphalt-paved parking area featuring 10 slots, including designated handicapped parking, accessibility is maximized for both staff and clientele. Currently home to the Country Cottage—a delightful country-antique themed gift shop—this property holds the promise of versatility. Its commercial potential is vast, suitable for enterprises ranging from a trendy gift shop, a chic beauty salon, a professional office space, to specialized services such as medical practices or even a quaint roadside market. Investing in this property means more than just acquiring real estate; it\s about embracing the opportunity to craft a niche in Mullica Township's vibrant commercial landscape. Whether you aim to continue the legacy of the current business or introduce a fresh venture, the foundations are set for success. Note: The existing business and assets are not included in the property sale but can be negotiated separately if desired. Act Now—Schedule Your Viewing Today. Seize the opportunity to position your business in a locale where every day promises high visibility and high traffic. Don't let this