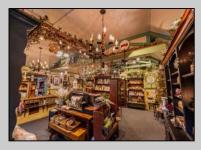

## **COMMENTS**

Discover Limitless Potential at 4501 S. White Horse Pike, Mullica Township, NJ, 08037. Positioned on the bustling corridor of Route 30, with an impressive daily traffic count of 25,000 +/- vehicles, stands a prime commercial opportunity awaiting your vision. This corner lot at the intersection of White Horse Pike and Locust Street boasts a prominent 160 feet of frontage, providing unparalleled exposure for any business. The property, situated in the flexible EVC zone (Elwood Village Commercial), includes a main building of approximately 1,100 square feet, enhanced by two charming exterior display sheds and an iconic lighthouse landmark, all of which are included in the sale. With a spacious asphalt-paved parking area featuring 10 slots, including designated handicapped parking, accessibility is maximized for both staff and clientele. Currently home to the Country Cottage—a delightful country-antique themed gift shop—this property holds the promise of versatility. Its commercial potential is vast, suitable for enterprises ranging from a trendy gift shop, a chic beauty salon, a professional office space, to specialized services such as medical practices or even a quaint roadside market. Investing in this property means more than just acquiring real estate; it\s about embracing the opportunity to craft a niche in Mullica Township's vibrant commercial landscape. Whether you aim to continue the legacy of the current business or introduce a fresh venture, the foundations are set for success. Note: The existing business and assets are not included in the property sale but can be negotiated separately if desired. Act Now—Schedule Your Viewing Today. Seize the opportunity to position your business in a locale where every day promises high visibility and high traffic. Don't let this