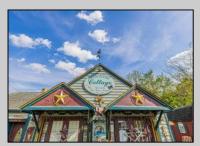

## COMMENTS

Discover Limitless Potential at 4501 S. White Horse Pike, Mullica Township, NJ, 08037. Positioned on the bustling corridor of Route 30, with an impressive daily traffic count of 25,000 +/- vehicles, stands a prime commercial opportunity awaiting your vision. This corner lot at the intersection of White Horse Pike and Locust Street boasts a prominent 160 feet of frontage, providing unparalleled exposure for any business. The property, situated in the flexible EVC zone (Elwood Village Commercial), includes a main building of approximately 1,100 square feet, enhanced by two charming exterior display sheds and an iconic lighthouse landmark, all of which are included in the sale. With a spacious asphalt-paved parking area featuring 10 slots, including designated handicapped parking, accessibility is maximized for both staff and clientele. Currently home to the Country Cottage—a delightful country-antique themed gift shop—this property holds the promise of versatility. Its commercial potential is vast, suitable for enterprises ranging from a trendy gift shop, a chic beauty salon, a professional office space, to specialized services such as medical practices or even a quaint roadside market. Investing in this property means more than just acquiring real estate; it's about embracing the opportunity to craft a niche in Mullica Township's vibrant commercial landscape. Whether you aim to continue the legacy of the current business or introduce a fresh venture, the foundations are set for success. Note: The existing business and assets are not included in the property sale but can be negotiated separately if desired. Act Now-Schedule Your Viewing Today. Seize the opportunity to position your business in a locale where every day promises high visibility and high traffic. Don't let this