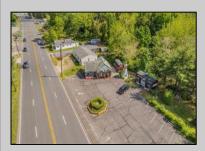

## COMMENTS

Discover Limitless Potential at 4501 S. White Horse Pike, Mullica Township, NJ, 08037. Positioned on the bustling corridor of Route 30, with an impressive daily traffic count of 25,000 +/- vehicles, stands a prime commercial opportunity awaiting your vision. This corner lot at the intersection of White Horse Pike and Locust Street boasts a prominent 160 feet of frontage, providing unparalleled exposure for any business. The property, situated in the flexible EVC zone (Elwood Village Commercial), includes a main building of approximately 1,100 square feet, enhanced by two charming exterior display sheds and an iconic lighthouse landmark, all of which are included in the sale. With a spacious asphalt-paved parking area featuring 10 slots, including designated handicapped parking, accessibility is maximized for both staff and clientele. Currently home to the Country Cottage—a delightful country-antique themed gift shop—this property holds the promise of versatility. Its commercial potential is vast, suitable for enterprises ranging from a trendy gift shop, a chic beauty salon, a professional office space, to specialized services such as medical practices or even a quaint roadside market. Investing in this property means more than just acquiring real estate; it's about embracing the opportunity to craft a niche in Mullica Township's vibrant commercial landscape. Whether you aim to continue the legacy of the current business or introduce a fresh venture, the foundations are set for success. Note: The existing business and assets are not included in the property sale but can be negotiated separately if desired. Act Now-Schedule Your Viewing Today. Seize the opportunity to position your business in a locale where every day promises high visibility and high traffic. Don't let this