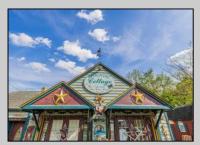

## COMMENTS

Discover Limitless Potential at 4501 S. White Horse Pike, Mullica Township, NJ, 08037. Positioned on the bustling corridor of Route 30, with an impressive daily traffic count of 25,000 +/- vehicles, stands a prime commercial opportunity awaiting your vision. This corner lot at the intersection of White Horse Pike and Locust Street boasts a prominent 160 feet of frontage, providing unparalleled exposure for any business. The property, situated in the flexible EVC zone (Elwood Village Commercial), includes a main building of approximately 1,100 square feet, enhanced by two charming exterior display sheds and an iconic lighthouse landmark, all of which are included in the sale. With a spacious asphalt-paved parking area featuring 10 slots, including designated handicapped parking, accessibility is maximized for both staff and clientele. Currently home to the Country Cottage—a delightful country-antique themed gift shop—this property holds the promise of versatility. Its commercial potential is vast, suitable for enterprises ranging from a trendy gift shop, a chic beauty salon, a professional office space, to specialized services such as medical practices or even a quaint roadside market. Investing in this property means more than just acquiring real estate; it's about embracing the opportunity to craft a niche in Mullica Township's vibrant commercial landscape. Whether you aim to continue the legacy of the current business or introduce a fresh venture, the foundations are set for success. Note: The existing business and assets are not included in the property sale but can be negotiated separately if desired. Act Now-Schedule Your Viewing Today. Seize the opportunity to position your business in a locale where every day promises high visibility and high traffic. Don't let this