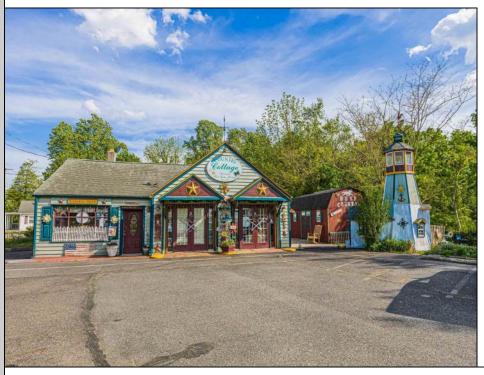

## COMMENTS

Discover Limitless Potential at 4501 S. White Horse Pike, Mullica Township, NJ, 08037. Positioned on the bustling corridor of Route 30, with an impressive daily traffic count of 25,000 +/- vehicles, stands a prime commercial opportunity awaiting your vision. This corner lot at the intersection of White Horse Pike and Locust Street boasts a prominent 160 feet of frontage, providing unparalleled exposure for any business. The property, situated in the flexible EVC zone (Elwood Village Commercial), includes a main building of approximately 1,100 square feet, enhanced by two charming exterior display sheds and an iconic lighthouse landmark, all of which are included in the sale. With a spacious asphalt-paved parking area featuring 10 slots, including designated handicapped parking, accessibility is maximized for both staff and clientele. Currently home to the Country Cottage—a delightful country-antique themed gift shop—this property holds the promise of versatility. Its commercial potential is vast, suitable for enterprises ranging from a trendy gift shop, a chic beauty salon, a professional office space, to specialized services such as medical practices or even a quaint roadside market. Investing in this property means more than just acquiring real estate; it's about embracing the opportunity to craft a niche in Mullica Township's vibrant commercial landscape. Whether you aim to continue the legacy of the current business or introduce a fresh venture, the foundations are set for success. Note: The existing business and assets are not included in the property sale but can be negotiated separately if desired. Act Now-Schedule Your Viewing Today. Seize the opportunity to position your business in a locale where every day promises high visibility and high traffic. Don't let this