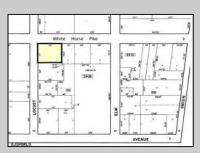

## COMMENTS

Discover Limitless Potential at 4501 S. White Horse Pike, Mullica Township, NJ, 08037. Positioned on the bustling corridor of Route 30, with an impressive daily traffic count of 25,000 +/- vehicles, stands a prime commercial opportunity awaiting your vision. This corner lot at the intersection of White Horse Pike and Locust Street boasts a prominent 160 feet of frontage, providing unparalleled exposure for any business. The property, situated in the flexible EVC zone (Elwood Village Commercial), includes a main building of approximately 1,100 square feet, enhanced by two charming exterior display sheds and an iconic lighthouse landmark, all of which are included in the sale. With a spacious asphalt-paved parking area featuring 10 slots, including designated handicapped parking, accessibility is maximized for both staff and clientele. Currently home to the Country Cottage—a delightful country-antique themed gift shop—this property holds the promise of versatility. Its commercial potential is vast, suitable for enterprises ranging from a trendy gift shop, a chic beauty salon, a professional office space, to specialized services such as medical practices or even a quaint roadside market. Investing in this property means more than just acquiring real estate; it's about embracing the opportunity to craft a niche in Mullica Township's vibrant commercial landscape. Whether you aim to continue the legacy of the current business or introduce a fresh venture, the foundations are set for success. Note: The existing business and assets are not included in the property sale but can be negotiated separately if desired. Act Now-Schedule Your Viewing Today. Seize the opportunity to position your business in a locale where every day promises high visibility and high traffic. Don't let this