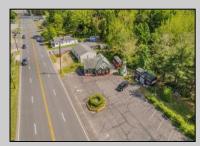

## COMMENTS

Discover Limitless Potential at 4501 S. White Horse Pike, Mullica Township, NJ, 08037. Positioned on the bustling corridor of Route 30, with an impressive daily traffic count of 25,000 +/- vehicles, stands a prime commercial opportunity awaiting your vision. This corner lot at the intersection of White Horse Pike and Locust Street boasts a prominent 160 feet of frontage, providing unparalleled exposure for any business. The property, situated in the flexible EVC zone (Elwood Village Commercial), includes a main building of approximately 1,100 square feet, enhanced by two charming exterior display sheds and an iconic lighthouse landmark, all of which are included in the sale. With a spacious asphalt-paved parking area featuring 10 slots, including designated handicapped parking, accessibility is maximized for both staff and clientele. Currently home to the Country Cottage—a delightful country-antique themed gift shop—this property holds the promise of versatility. Its commercial potential is vast, suitable for enterprises ranging from a trendy gift shop, a chic beauty salon, a professional office space, to specialized services such as medical practices or even a quaint roadside market. Investing in this property means more than just acquiring real estate; it's about embracing the opportunity to craft a niche in Mullica Township's vibrant commercial landscape. Whether you aim to continue the legacy of the current business or introduce a fresh venture, the foundations are set for success. Note: The existing business and assets are not included in the property sale but can be negotiated separately if desired. Act Now-Schedule Your Viewing Today. Seize the opportunity to position your business in a locale where every day promises high visibility and high traffic. Don't let this