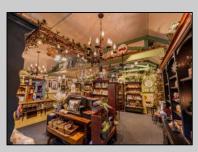

## COMMENTS

Discover Limitless Potential at 4501 S. White Horse Pike, Mullica Township, NJ, 08037. Positioned on the bustling corridor of Route 30, with an impressive daily traffic count of 25,000 +/- vehicles, stands a prime commercial opportunity awaiting your vision. This corner lot at the intersection of White Horse Pike and Locust Street boasts a prominent 160 feet of frontage, providing unparalleled exposure for any business. The property, situated in the flexible EVC zone (Elwood Village Commercial), includes a main building of approximately 1,100 square feet, enhanced by two charming exterior display sheds and an iconic lighthouse landmark, all of which are included in the sale. With a spacious asphalt-paved parking area featuring 10 slots, including designated handicapped parking, accessibility is maximized for both staff and clientele. Currently home to the Country Cottage—a delightful country-antique themed gift shop—this property holds the promise of versatility. Its commercial potential is vast, suitable for enterprises ranging from a trendy gift shop, a chic beauty salon, a professional office space, to specialized services such as medical practices or even a quaint roadside market. Investing in this property means more than just acquiring real estate; it's about embracing the opportunity to craft a niche in Mullica Township's vibrant commercial landscape. Whether you aim to continue the legacy of the current business or introduce a fresh venture, the foundations are set for success. Note: The existing business and assets are not included in the property sale but can be negotiated separately if desired. Act Now-Schedule Your Viewing Today. Seize the opportunity to position your business in a locale where every day promises high visibility and high traffic. Don't let this