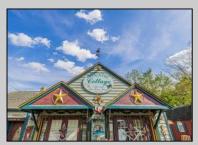

## COMMENTS

Discover Limitless Potential at 4501 S. White Horse Pike, Mullica Township, NJ, 08037. Positioned on the bustling corridor of Route 30, with an impressive daily traffic count of 25,000 +/- vehicles, stands a prime commercial opportunity awaiting your vision. This corner lot at the intersection of White Horse Pike and Locust Street boasts a prominent 160 feet of frontage, providing unparalleled exposure for any business. The property, situated in the flexible EVC zone (Elwood Village Commercial), includes a main building of approximately 1,100 square feet, enhanced by two charming exterior display sheds and an iconic lighthouse landmark, all of which are included in the sale. With a spacious asphalt-paved parking area featuring 10 slots, including designated handicapped parking, accessibility is maximized for both staff and clientele. Currently home to the Country Cottage—a delightful country-antique themed gift shop—this property holds the promise of versatility. Its commercial potential is vast, suitable for enterprises ranging from a trendy gift shop, a chic beauty salon, a professional office space, to specialized services such as medical practices or even a quaint roadside market. Investing in this property means more than just acquiring real estate; it's about embracing the opportunity to craft a niche in Mullica Township's vibrant commercial landscape. Whether you aim to continue the legacy of the current business or introduce a fresh venture, the foundations are set for success. Note: The existing business and assets are not included in the property sale but can be negotiated separately if desired. Act Now-Schedule Your Viewing Today. Seize the opportunity to position your business in a locale where every day promises high visibility and high traffic. Don't let this