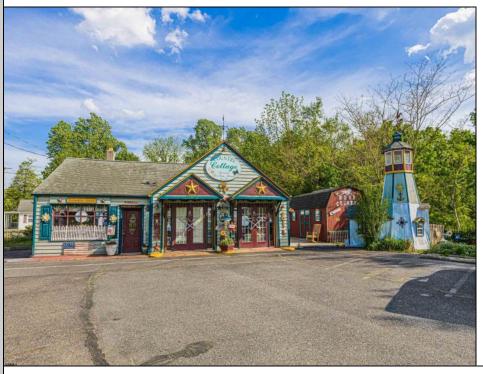

## COMMENTS

Discover Limitless Potential at 4501 S. White Horse Pike, Mullica Township, NJ, 08037. Positioned on the bustling corridor of Route 30, with an impressive daily traffic count of 25,000 +/- vehicles, stands a prime commercial opportunity awaiting your vision. This corner lot at the intersection of White Horse Pike and Locust Street boasts a prominent 160 feet of frontage, providing unparalleled exposure for any business. The property, situated in the flexible EVC zone (Elwood Village Commercial), includes a main building of approximately 1,100 square feet, enhanced by two charming exterior display sheds and an iconic lighthouse landmark, all of which are included in the sale. With a spacious asphalt-paved parking area featuring 10 slots, including designated handicapped parking, accessibility is maximized for both staff and clientele. Currently home to the Country Cottage—a delightful country-antique themed gift shop—this property holds the promise of versatility. Its commercial potential is vast, suitable for enterprises ranging from a trendy gift shop, a chic beauty salon, a professional office space, to specialized services such as medical practices or even a quaint roadside market. Investing in this property means more than just acquiring real estate; it's about embracing the opportunity to craft a niche in Mullica Township's vibrant commercial landscape. Whether you aim to continue the legacy of the current business or introduce a fresh venture, the foundations are set for success. Note: The existing business and assets are not included in the property sale but can be negotiated separately if desired. Act Now-Schedule Your Viewing Today. Seize the opportunity to position your business in a locale where every day promises high visibility and high traffic. Don't let this