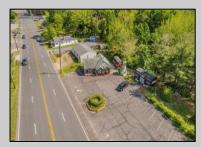

## COMMENTS

Discover Limitless Potential at 4501 S. White Horse Pike, Mullica Township, NJ, 08037. Positioned on the bustling corridor of Route 30, with an impressive daily traffic count of 25,000 +/- vehicles, stands a prime commercial opportunity awaiting your vision. This corner lot at the intersection of White Horse Pike and Locust Street boasts a prominent 160 feet of frontage, providing unparalleled exposure for any business. The property, situated in the flexible EVC zone (Elwood Village Commercial), includes a main building of approximately 1,100 square feet, enhanced by two charming exterior display sheds and an iconic lighthouse landmark, all of which are included in the sale. With a spacious asphalt-paved parking area featuring 10 slots, including designated handicapped parking, accessibility is maximized for both staff and clientele. Currently home to the Country Cottage—a delightful country-antique themed gift shop—this property holds the promise of versatility. Its commercial potential is vast, suitable for enterprises ranging from a trendy gift shop, a chic beauty salon, a professional office space, to specialized services such as medical practices or even a quaint roadside market. Investing in this property means more than just acquiring real estate; it's about embracing the opportunity to craft a niche in Mullica Township's vibrant commercial landscape. Whether you aim to continue the legacy of the current business or introduce a fresh venture, the foundations are set for success. Note: The existing business and assets are not included in the property sale but can be negotiated separately if desired. Act Now-Schedule Your Viewing Today. Seize the opportunity to position your business in a locale where every day promises high visibility and high traffic. Don't let this