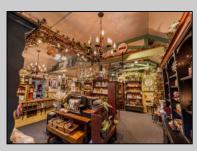

## COMMENTS

Discover Limitless Potential at 4501 S. White Horse Pike, Mullica Township, NJ, 08037. Positioned on the bustling corridor of Route 30, with an impressive daily traffic count of 25,000 +/- vehicles, stands a prime commercial opportunity awaiting your vision. This corner lot at the intersection of White Horse Pike and Locust Street boasts a prominent 160 feet of frontage, providing unparalleled exposure for any business. The property, situated in the flexible EVC zone (Elwood Village Commercial), includes a main building of approximately 1,100 square feet, enhanced by two charming exterior display sheds and an iconic lighthouse landmark, all of which are included in the sale. With a spacious asphalt-paved parking area featuring 10 slots, including designated handicapped parking, accessibility is maximized for both staff and clientele. Currently home to the Country Cottage—a delightful country-antique themed gift shop—this property holds the promise of versatility. Its commercial potential is vast, suitable for enterprises ranging from a trendy gift shop, a chic beauty salon, a professional office space, to specialized services such as medical practices or even a quaint roadside market. Investing in this property means more than just acquiring real estate; it's about embracing the opportunity to craft a niche in Mullica Township's vibrant commercial landscape. Whether you aim to continue the legacy of the current business or introduce a fresh venture, the foundations are set for success. Note: The existing business and assets are not included in the property sale but can be negotiated separately if desired. Act Now-Schedule Your Viewing Today. Seize the opportunity to position your business in a locale where every day promises high visibility and high traffic. Don't let this

eriease fright the possibility of 4501 S. White Horse Pike. Berger Realty Inc Interior Faures Smoke/Fire Attrinst., Osean City Stocade: 609-399-4211 Email to: els@bergerrealty.com Water Sewer Well Septic