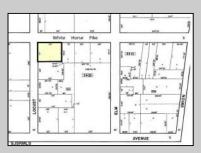

## COMMENTS

Discover Limitless Potential at 4501 S. White Horse Pike, Mullica Township, NJ, 08037. Positioned on the bustling corridor of Route 30, with an impressive daily traffic count of 25,000 +/- vehicles, stands a prime commercial opportunity awaiting your vision. This corner lot at the intersection of White Horse Pike and Locust Street boasts a prominent 160 feet of frontage, providing unparalleled exposure for any business. The property, situated in the flexible EVC zone (Elwood Village Commercial), includes a main building of approximately 1,100 square feet, enhanced by two charming exterior display sheds and an iconic lighthouse landmark, all of which are included in the sale. With a spacious asphalt-paved parking area featuring 10 slots, including designated handicapped parking, accessibility is maximized for both staff and clientele. Currently home to the Country Cottage—a delightful country-antique themed gift shop—this property holds the promise of versatility. Its commercial potential is vast, suitable for enterprises ranging from a trendy gift shop, a chic beauty salon, a professional office space, to specialized services such as medical practices or even a quaint roadside market. Investing in this property means more than just acquiring real estate; it's about embracing the opportunity to craft a niche in Mullica Township's vibrant commercial landscape. Whether you aim to continue the legacy of the current business or introduce a fresh venture, the foundations are set for success. Note: The existing business and assets are not included in the property sale but can be negotiated separately if desired. Act Now-Schedule Your Viewing Today. Seize the opportunity to position your business in a locale where every day promises high visibility and high traffic. Don't let this