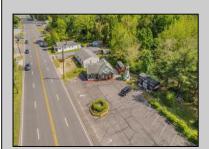

## **COMMENTS**

Discover Limitless Potential at 4501 S. White Horse Pike, Mullica Township, NJ, 08037. Positioned on the bustling corridor of Route 30, with an impressive daily traffic count of 25,000 +/- vehicles, stands a prime commercial opportunity awaiting your vision. This corner lot at the intersection of White Horse Pike and Locust Street boasts a prominent 160 feet of frontage, providing unparalleled exposure for any business. The property, situated in the flexible EVC zone (Elwood Village Commercial), includes a main building of approximately 1,100 square feet, enhanced by two charming exterior display sheds and an iconic lighthouse landmark, all of which are included in the sale. With a spacious asphalt-paved parking area featuring 10 slots, including designated handicapped parking, accessibility is maximized for both staff and clientele. Currently home to the Country Cottage—a delightful country-antique themed gift shop—this property holds the promise of versatility. Its commercial potential is vast, suitable for enterprises ranging from a trendy gift shop, a chic beauty salon, a professional office space, to specialized services such as medical practices or even a quaint roadside market. Investing in this property means more than just acquiring real estate; it\s about embracing the opportunity to craft a niche in Mullica Township's vibrant commercial landscape. Whether you aim to continue the legacy of the current business or introduce a fresh venture, the foundations are set for success. Note: The existing business and assets are not included in the property sale but can be negotiated separately if desired. Act Now—Schedule Your Viewing Today. Seize the opportunity to position your business in a locale where every day promises high visibility and high traffic. Don't let this