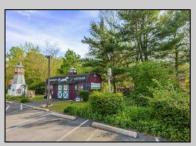

## **COMMENTS**

Discover Limitless Potential at 4501 S. White Horse Pike, Mullica Township, NJ, 08037. Positioned on the bustling corridor of Route 30, with an impressive daily traffic count of 25,000 +/- vehicles, stands a prime commercial opportunity awaiting your vision. This corner lot at the intersection of White Horse Pike and Locust Street boasts a prominent 160 feet of frontage, providing unparalleled exposure for any business. The property, situated in the flexible EVC zone (Elwood Village Commercial), includes a main building of approximately 1,100 square feet, enhanced by two charming exterior display sheds and an iconic lighthouse landmark, all of which are included in the sale. With a spacious asphalt-paved parking area featuring 10 slots, including designated handicapped parking, accessibility is maximized for both staff and clientele. Currently home to the Country Cottage—a delightful country-antique themed gift shop—this property holds the promise of versatility. Its commercial potential is vast, suitable for enterprises ranging from a trendy gift shop, a chic beauty salon, a professional office space, to specialized services such as medical practices or even a quaint roadside market. Investing in this property means more than just acquiring real estate; it\s about embracing the opportunity to craft a niche in Mullica Township's vibrant commercial landscape. Whether you aim to continue the legacy of the current business or introduce a fresh venture, the foundations are set for success. Note: The existing business and assets are not included in the property sale but can be negotiated separately if desired. Act Now—Schedule Your Viewing Today. Seize the opportunity to position your business in a locale where every day promises high visibility and high traffic. Don't let this