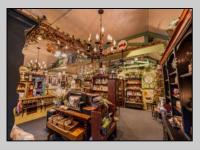

## **COMMENTS**

Discover Limitless Potential at 4501 S. White Horse Pike, Mullica Township, NJ, 08037. Positioned on the bustling corridor of Route 30, with an impressive daily traffic count of 25,000 +/- vehicles, stands a prime commercial opportunity awaiting your vision. This corner lot at the intersection of White Horse Pike and Locust Street boasts a prominent 160 feet of frontage, providing unparalleled exposure for any business. The property, situated in the flexible EVC zone (Elwood Village Commercial), includes a main building of approximately 1,100 square feet, enhanced by two charming exterior display sheds and an iconic lighthouse landmark, all of which are included in the sale. With a spacious asphalt-paved parking area featuring 10 slots, including designated handicapped parking, accessibility is maximized for both staff and clientele. Currently home to the Country Cottage—a delightful country-antique themed gift shop—this property holds the promise of versatility. Its commercial potential is vast, suitable for enterprises ranging from a trendy gift shop, a chic beauty salon, a professional office space, to specialized services such as medical practices or even a quaint roadside market. Investing in this property means more than just acquiring real estate; it\s about embracing the opportunity to craft a niche in Mullica Township's vibrant commercial landscape. Whether you aim to continue the legacy of the current business or introduce a fresh venture, the foundations are set for success. Note: The existing business and assets are not included in the property sale but can be negotiated separately if desired. Act Now—Schedule Your Viewing Today. Seize the opportunity to position your business in a locale where every day promises high visibility and high traffic. Don't let this