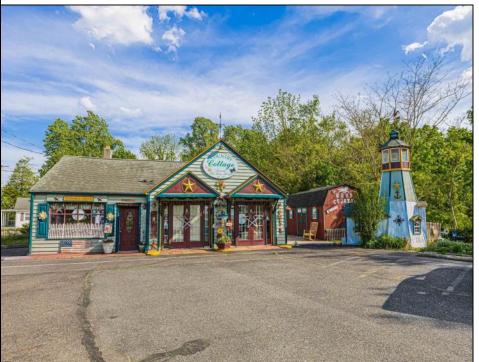

## **COMMENTS**

Discover Limitless Potential at 4501 S. White Horse Pike, Mullica Township, NJ, 08037. Positioned on the bustling corridor of Route 30, with an impressive daily traffic count of 25,000 +/- vehicles, stands a prime commercial opportunity awaiting your vision. This corner lot at the intersection of White Horse Pike and Locust Street boasts a prominent 160 feet of frontage, providing unparalleled exposure for any business. The property, situated in the flexible EVC zone (Elwood Village Commercial), includes a main building of approximately 1,100 square feet, enhanced by two charming exterior display sheds and an iconic lighthouse landmark, all of which are included in the sale. With a spacious asphalt-paved parking area featuring 10 slots, including designated handicapped parking, accessibility is maximized for both staff and clientele. Currently home to the Country Cottage—a delightful country-antique themed gift shop—this property holds the promise of versatility. Its commercial potential is vast, suitable for enterprises ranging from a trendy gift shop, a chic beauty salon, a professional office space, to specialized services such as medical practices or even a quaint roadside market. Investing in this property means more than just acquiring real estate; it\s about embracing the opportunity to craft a niche in Mullica Township's vibrant commercial landscape. Whether you aim to continue the legacy of the current business or introduce a fresh venture, the foundations are set for success. Note: The existing business and assets are not included in the property sale but can be negotiated separately if desired. Act Now—Schedule Your Viewing Today. Seize the opportunity to position your business in a locale where every day promises high visibility and high traffic. Don't let this