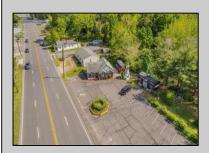

## **COMMENTS**

Discover Limitless Potential at 4501 S. White Horse Pike, Mullica Township, NJ, 08037. Positioned on the bustling corridor of Route 30, with an impressive daily traffic count of 25,000 +/- vehicles, stands a prime commercial opportunity awaiting your vision. This corner lot at the intersection of White Horse Pike and Locust Street boasts a prominent 160 feet of frontage, providing unparalleled exposure for any business. The property, situated in the flexible EVC zone (Elwood Village Commercial), includes a main building of approximately 1,100 square feet, enhanced by two charming exterior display sheds and an iconic lighthouse landmark, all of which are included in the sale. With a spacious asphalt-paved parking area featuring 10 slots, including designated handicapped parking, accessibility is maximized for both staff and clientele. Currently home to the Country Cottage—a delightful country-antique themed gift shop—this property holds the promise of versatility. Its commercial potential is vast, suitable for enterprises ranging from a trendy gift shop, a chic beauty salon, a professional office space, to specialized services such as medical practices or even a quaint roadside market. Investing in this property means more than just acquiring real estate; it\s about embracing the opportunity to craft a niche in Mullica Township's vibrant commercial landscape. Whether you aim to continue the legacy of the current business or introduce a fresh venture, the foundations are set for success. Note: The existing business and assets are not included in the property sale but can be negotiated separately if desired. Act Now—Schedule Your Viewing Today. Seize the opportunity to position your business in a locale where every day promises high visibility and high traffic. Don't let this