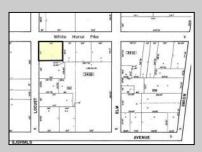

## COMMENTS

Discover Limitless Potential at 4501 S. White Horse Pike, Mullica Township, NJ, 08037. Positioned on the bustling corridor of Route 30, with an impressive daily traffic count of 25,000 +/- vehicles, stands a prime commercial opportunity awaiting your vision. This corner lot at the intersection of White Horse Pike and Locust Street boasts a prominent 160 feet of frontage, providing unparalleled exposure for any business. The property, situated in the flexible EVC zone (Elwood Village Commercial), includes a main building of approximately 1,100 square feet, enhanced by two charming exterior display sheds and an iconic lighthouse landmark, all of which are included in the sale. With a spacious asphalt-paved parking area featuring 10 slots, including designated handicapped parking, accessibility is maximized for both staff and clientele. Currently home to the Country Cottage—a delightful country-antique themed gift shop—this property holds the promise of versatility. Its commercial potential is vast, suitable for enterprises ranging from a trendy gift shop, a chic beauty salon, a professional office space, to specialized services such as medical practices or even a quaint roadside market. Investing in this property means more than just acquiring real estate; it's about embracing the opportunity to craft a niche in Mullica Township's vibrant commercial landscape. Whether you aim to continue the legacy of the current business or introduce a fresh venture, the foundations are set for success. Note: The existing business and assets are not included in the property sale but can be negotiated separately if desired. Act Now-Schedule Your Viewing Today. Seize the opportunity to position your business in a locale where every day promises high visibility and high traffic. Don't let this