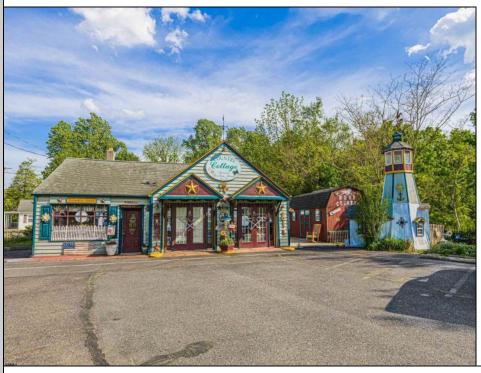

## COMMENTS

Discover Limitless Potential at 4501 S. White Horse Pike, Mullica Township, NJ, 08037. Positioned on the bustling corridor of Route 30, with an impressive daily traffic count of 25,000 +/- vehicles, stands a prime commercial opportunity awaiting your vision. This corner lot at the intersection of White Horse Pike and Locust Street boasts a prominent 160 feet of frontage, providing unparalleled exposure for any business. The property, situated in the flexible EVC zone (Elwood Village Commercial), includes a main building of approximately 1,100 square feet, enhanced by two charming exterior display sheds and an iconic lighthouse landmark, all of which are included in the sale. With a spacious asphalt-paved parking area featuring 10 slots, including designated handicapped parking, accessibility is maximized for both staff and clientele. Currently home to the Country Cottage—a delightful country-antique themed gift shop—this property holds the promise of versatility. Its commercial potential is vast, suitable for enterprises ranging from a trendy gift shop, a chic beauty salon, a professional office space, to specialized services such as medical practices or even a quaint roadside market. Investing in this property means more than just acquiring real estate; it's about embracing the opportunity to craft a niche in Mullica Township's vibrant commercial landscape. Whether you aim to continue the legacy of the current business or introduce a fresh venture, the foundations are set for success. Note: The existing business and assets are not included in the property sale but can be negotiated separately if desired. Act Now-Schedule Your Viewing Today. Seize the opportunity to position your business in a locale where every day promises high visibility and high traffic. Don't let this