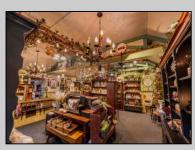

## COMMENTS

Discover Limitless Potential at 4501 S. White Horse Pike, Mullica Township, NJ, 08037. Positioned on the bustling corridor of Route 30, with an impressive daily traffic count of 25,000 +/- vehicles, stands a prime commercial opportunity awaiting your vision. This corner lot at the intersection of White Horse Pike and Locust Street boasts a prominent 160 feet of frontage, providing unparalleled exposure for any business. The property, situated in the flexible EVC zone (Elwood Village Commercial), includes a main building of approximately 1,100 square feet, enhanced by two charming exterior display sheds and an iconic lighthouse landmark, all of which are included in the sale. With a spacious asphalt-paved parking area featuring 10 slots, including designated handicapped parking, accessibility is maximized for both staff and clientele. Currently home to the Country Cottage—a delightful country-antique themed gift shop—this property holds the promise of versatility. Its commercial potential is vast, suitable for enterprises ranging from a trendy gift shop, a chic beauty salon, a professional office space, to specialized services such as medical practices or even a quaint roadside market. Investing in this property means more than just acquiring real estate; it's about embracing the opportunity to craft a niche in Mullica Township's vibrant commercial landscape. Whether you aim to continue the legacy of the current business or introduce a fresh venture, the foundations are set for success. Note: The existing business and assets are not included in the property sale but can be negotiated separately if desired. Act Now-Schedule Your Viewing Today. Seize the opportunity to position your business in a locale where every day promises high visibility and high traffic. Don't let this