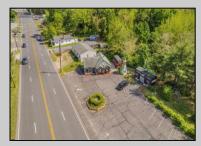

## COMMENTS

Discover Limitless Potential at 4501 S. White Horse Pike, Mullica Township, NJ, 08037. Positioned on the bustling corridor of Route 30, with an impressive daily traffic count of 25,000 +/- vehicles, stands a prime commercial opportunity awaiting your vision. This corner lot at the intersection of White Horse Pike and Locust Street boasts a prominent 160 feet of frontage, providing unparalleled exposure for any business. The property, situated in the flexible EVC zone (Elwood Village Commercial), includes a main building of approximately 1,100 square feet, enhanced by two charming exterior display sheds and an iconic lighthouse landmark, all of which are included in the sale. With a spacious asphalt-paved parking area featuring 10 slots, including designated handicapped parking, accessibility is maximized for both staff and clientele. Currently home to the Country Cottage—a delightful country-antique themed gift shop—this property holds the promise of versatility. Its commercial potential is vast, suitable for enterprises ranging from a trendy gift shop, a chic beauty salon, a professional office space, to specialized services such as medical practices or even a quaint roadside market. Investing in this property means more than just acquiring real estate; it's about embracing the opportunity to craft a niche in Mullica Township's vibrant commercial landscape. Whether you aim to continue the legacy of the current business or introduce a fresh venture, the foundations are set for success. Note: The existing business and assets are not included in the property sale but can be negotiated separately if desired. Act Now-Schedule Your Viewing Today. Seize the opportunity to position your business in a locale where every day promises high visibility and high traffic. Don't let this