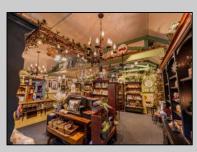

## COMMENTS

Discover Limitless Potential at 4501 S. White Horse Pike, Mullica Township, NJ, 08037. Positioned on the bustling corridor of Route 30, with an impressive daily traffic count of 25,000 +/- vehicles, stands a prime commercial opportunity awaiting your vision. This corner lot at the intersection of White Horse Pike and Locust Street boasts a prominent 160 feet of frontage, providing unparalleled exposure for any business. The property, situated in the flexible EVC zone (Elwood Village Commercial), includes a main building of approximately 1,100 square feet, enhanced by two charming exterior display sheds and an iconic lighthouse landmark, all of which are included in the sale. With a spacious asphalt-paved parking area featuring 10 slots, including designated handicapped parking, accessibility is maximized for both staff and clientele. Currently home to the Country Cottage—a delightful country-antique themed gift shop—this property holds the promise of versatility. Its commercial potential is vast, suitable for enterprises ranging from a trendy gift shop, a chic beauty salon, a professional office space, to specialized services such as medical practices or even a quaint roadside market. Investing in this property means more than just acquiring real estate; it's about embracing the opportunity to craft a niche in Mullica Township's vibrant commercial landscape. Whether you aim to continue the legacy of the current business or introduce a fresh venture, the foundations are set for success. Note: The existing business and assets are not included in the property sale but can be negotiated separately if desired. Act Now-Schedule Your Viewing Today. Seize the opportunity to position your business in a locale where every day promises high visibility and high traffic. Don't let this your fingers. Your business deserves a prime location. Make your