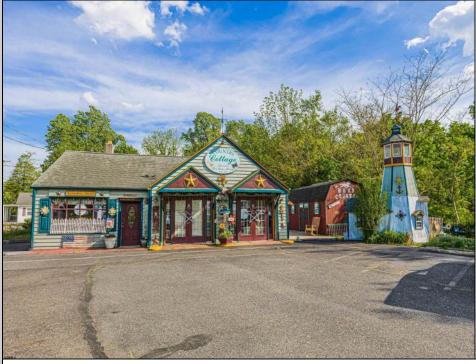

## COMMENTS

Discover Limitless Potential at 4501 S. White Horse Pike, Mullica Township, NJ, 08037. Positioned on the bustling corridor of Route 30, with an impressive daily traffic count of 25,000 +/- vehicles, stands a prime commercial opportunity awaiting your vision. This corner lot at the intersection of White Horse Pike and Locust Street boasts a prominent 160 feet of frontage, providing unparalleled exposure for any business. The property, situated in the flexible EVC zone (Elwood Village Commercial), includes a main building of approximately 1,100 square feet, enhanced by two charming exterior display sheds and an iconic lighthouse landmark, all of which are included in the sale. With a spacious asphalt-paved parking area featuring 10 slots, including designated handicapped parking, accessibility is maximized for both staff and clientele. Currently home to the Country Cottage—a delightful country-antique themed gift shop—this property holds the promise of versatility. Its commercial potential is vast, suitable for enterprises ranging from a trendy gift shop, a chic beauty salon, a professional office space, to specialized services such as medical practices or even a quaint roadside market. Investing in this property means more than just acquiring real estate; it's about embracing the opportunity to craft a niche in Mullica Township's vibrant commercial landscape. Whether you aim to continue the legacy of the current business or introduce a fresh venture, the foundations are set for success. Note: The existing business and assets are not included in the property sale but can be negotiated separately if desired. Act Now-Schedule Your Viewing Today. Seize the opportunity to position your business in a locale where every day promises high visibility and high traffic. Don't let this your fingers. Your business deserves a prime location. Make your