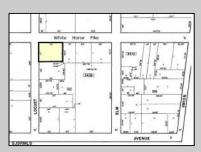

## COMMENTS

Discover Limitless Potential at 4501 S. White Horse Pike, Mullica Township, NJ, 08037. Positioned on the bustling corridor of Route 30, with an impressive daily traffic count of 25,000 +/- vehicles, stands a prime commercial opportunity awaiting your vision. This corner lot at the intersection of White Horse Pike and Locust Street boasts a prominent 160 feet of frontage, providing unparalleled exposure for any business. The property, situated in the flexible EVC zone (Elwood Village Commercial), includes a main building of approximately 1,100 square feet, enhanced by two charming exterior display sheds and an iconic lighthouse landmark, all of which are included in the sale. With a spacious asphalt-paved parking area featuring 10 slots, including designated handicapped parking, accessibility is maximized for both staff and clientele. Currently home to the Country Cottage—a delightful country-antique themed gift shop—this property holds the promise of versatility. Its commercial potential is vast, suitable for enterprises ranging from a trendy gift shop, a chic beauty salon, a professional office space, to specialized services such as medical practices or even a quaint roadside market. Investing in this property means more than just acquiring real estate; it's about embracing the opportunity to craft a niche in Mullica Township's vibrant commercial landscape. Whether you aim to continue the legacy of the current business or introduce a fresh venture, the foundations are set for success. Note: The existing business and assets are not included in the property sale but can be negotiated separately if desired. Act Now-Schedule Your Viewing Today. Seize the opportunity to position your business in a locale where every day promises high visibility and high traffic. Don't let this your fingers. Your business deserves a prime location. Make your