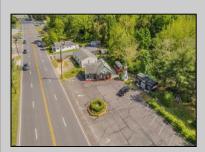

## COMMENTS

Discover Limitless Potential at 4501 S. White Horse Pike, Mullica Township, NJ, 08037. Positioned on the bustling corridor of Route 30, with an impressive daily traffic count of 25,000 +/- vehicles, stands a prime commercial opportunity awaiting your vision. This corner lot at the intersection of White Horse Pike and Locust Street boasts a prominent 160 feet of frontage, providing unparalleled exposure for any business. The property, situated in the flexible EVC zone (Elwood Village Commercial), includes a main building of approximately 1,100 square feet, enhanced by two charming exterior display sheds and an iconic lighthouse landmark, all of which are included in the sale. With a spacious asphalt-paved parking area featuring 10 slots, including designated handicapped parking, accessibility is maximized for both staff and clientele. Currently home to the Country Cottage—a delightful country-antique themed gift shop—this property holds the promise of versatility. Its commercial potential is vast, suitable for enterprises ranging from a trendy gift shop, a chic beauty salon, a professional office space, to specialized services such as medical practices or even a quaint roadside market. Investing in this property means more than just acquiring real estate; it's about embracing the opportunity to craft a niche in Mullica Township's vibrant commercial landscape. Whether you aim to continue the legacy of the current business or introduce a fresh venture, the foundations are set for success. Note: The existing business and assets are not included in the property sale but can be negotiated separately if desired. Act Now-Schedule Your Viewing Today. Seize the opportunity to position your business in a locale where every day promises high visibility and high traffic. Don't let this your fingers. Your business deserves a prime location. Make your