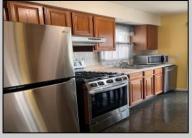

## **COMMENTS**

Welcome to this well maintained 2 story home located in the desirable Egg Harbor Township area. This home features: 3 bedrooms, 2.5 baths, family room, h/w floors, tile floors, wall to wall carpet, gas heat(4 years old) central air(4 years old), full appliance package, rear deck, fenced in yard, etc. No showings until Saturday, the 18th. I will have an open house between 12-3pm...

| PROPERTY DETAILS            |                                                                            |                         |                                                                              |
|-----------------------------|----------------------------------------------------------------------------|-------------------------|------------------------------------------------------------------------------|
| Exterior<br>Vinyl           | OutsideFeatures Curbs Deck Fenced Yard Paved Road Porch Shed               | ParkingGarage<br>None   | OtherRooms Dining Room Eat In Kitchen Pantry Recreation/Family Storage Attic |
| InteriorFeatures<br>Storage | AppliancesIncluded Dishwasher Disposal Dryer Gas Stove Refrigerator Washer | Basement<br>Crawl Space | Heating<br>Forced Air<br>Gas-Natural                                         |
| Cooling<br>Central          | HotWater<br>Gas                                                            | Water<br>Public         | Sewer                                                                        |