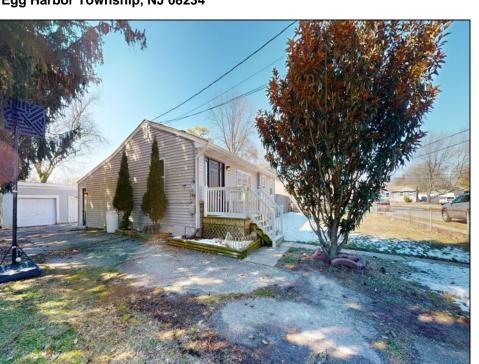

## **COMMENTS**

Spacious rancher boasting 4 bedrooms, 2 bathrooms, 2 living rooms and an abundance of natural lighting. This property is located in a desirable area of Egg Harbor Township next to schools, freeways, dining and the shore. The freshly painted living space has everything you need. Kitchen has recessed lighting, granite counters, stainless-steel appliances and plenty of garage and large fenced in yard. Don\'t miss this great

| cabinets for opportunity!    | storage. | Detached                                    | garage |
|------------------------------|----------|---------------------------------------------|--------|
|                              |          |                                             | PRO    |
| Exterior<br>Shingle<br>Vinyl |          | OutsideFeatures Curbs Fenced Yard Sidewalks |        |
|                              |          |                                             |        |