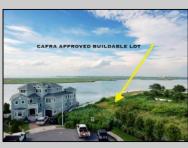

## COMMENTS

CAFRA APPROVED!! OPEN BAY FRONT BUILDABLE LOT!!!!! Rare Waterfront Frontage with SUNSETS to Die For! Now is Your Opportunity to Build Your Dream Home and Start Making Memories. Located at the End of a Cul-de-sac, This Lot Goes Street to Street With Massive Waterfront Frontage. You Will be in Heaven Waking up Every Morning Looking at Mother Nature! Tax Abatement on Ventnor New Construction is Available @ 30% off the Improvement Value for 5 years! DONI'T WAIT, NOW IS THE TIME!! Call the Listing agent for CAFRA info, Architecturals, bulkhead, boatslip, and Riparian Right information. **PROPERTY DETAILS** 