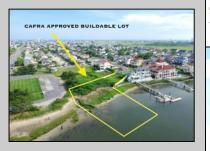

## COMMENTS

CAFRA APPROVED!! OPEN BAY FRONT BUILDABLE LOT!!!!! Rare Waterfront Frontage with SUNSETS to Die For! Now is Your Opportunity to Build Your Dream Home and Start Making Memories. Located at the End of a Cul-de-sac, This Lot Goes Street to Street With Massive Waterfront Frontage. You Will be in Heaven Waking up Every Morning Looking at Mother Nature! Tax Abatement on Ventnor New Construction is Available @ 30% off the Improvement Value for 5 years! DONI'T WAIT, NOW IS THE TIME!! Call the Listing agent for CAFRA info, Architecturals, bulkhead, boatslip, and Riparian Right information. **PROPERTY DETAILS** 