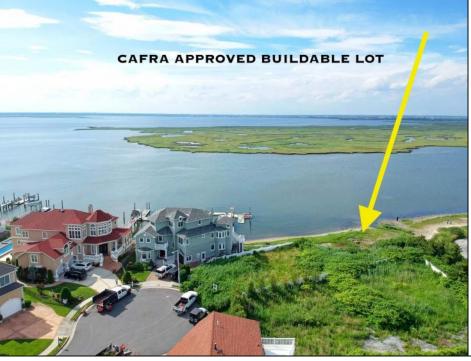

## COMMENTS

CAFRA APPROVED!! OPEN BAY FRONT BUILDABLE LOT!!!!! Rare Waterfront Frontage with SUNSETS to Die For! Now is Your Opportunity to Build Your Dream Home and Start Making Memories. Located at the End of a Cul-de-sac, This Lot Goes Street to Street With Massive Waterfront Frontage. You Will be in Heaven Waking up Every Morning Looking at Mother Nature! Tax Abatement on Ventnor New Construction is Available @ 30% off the Improvement Value for 5 years! DONI'T WAIT, NOW IS THE TIME!! Call the Listing agent for CAFRA info, Architecturals, bulkhead, boatslip, and Riparian Right information. **PROPERTY DETAILS** 