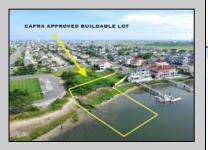

## COMMENTS

CAFRA APPROVED!! OPEN BAY FRONT BUILDABLE LOT!!!!! Rare Waterfront Frontage with SUNSETS to Die For! Now is Your Opportunity to Build Your Dream Home and Start Making Memories. Located at the End of a Cul-de-sac, This Lot Goes Street to Street With Massive Waterfront Frontage. You Will be in Heaven Waking up Every Morning Looking at Mother Nature! Tax Abatement on Ventnor New Construction is Available @ 30% off the Improvement Value for 5 years! DONI'T WAIT, NOW IS THE TIME!! Call the Listing agent for CAFRA info, Architecturals, bulkhead, boatslip, and Riparian Right information. **PROPERTY DETAILS** 