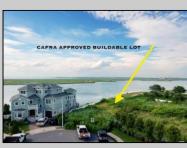

## COMMENTS

CAFRA APPROVED!! OPEN BAY FRONT BUILDABLE LOT!!!!! Rare Waterfront Frontage with SUNSETS to Die For! Now is Your Opportunity to Build Your Dream Home and Start Making Memories. Located at the End of a Cul-de-sac, This Lot Goes Street to Street With Massive Waterfront Frontage. You Will be in Heaven Waking up Every Morning Looking at Mother Nature! Tax Abatement on Ventnor New Construction is Available @ 30% off the Improvement Value for 5 years! DONI'T WAIT, NOW IS THE TIME!! Call the Listing agent for CAFRA info, Architecturals, bulkhead, boatslip, and Riparian Right information. **PROPERTY DETAILS** 