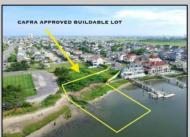

## **COMMENTS**

CAFRA APPROVED!! OPEN BAY FRONT BUILDABLE LOT!!!!! Rare Waterfront Frontage with SUNSETS to Die For! Now is Your Opportunity to Build Your Dream Home and Start Making Memories. Located at the End of a Cul-de-sac, This Lot Goes Street to Street With Massive Waterfront Frontage. You Will be in Heaven Waking up Every Morning Looking at Mother Nature! Tax Abatement on Ventnor New Construction is Available @ 30% off the Improvement Value for 5 years! DON'T WAIT, NOW IS THE TIME!! Call the Listing agent for CAFRA info, Architecturals, bulkhead, boatslip, and Riparian Right information.