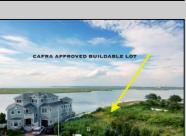

## **COMMENTS**

CAFRA APPROVED!! OPEN BAY FRONT BUILDABLE LOT!!!!! Rare Waterfront Frontage with SUNSETS to Die For! Now is Your Opportunity to Build Your Dream Home and Start Making Memories. Located at the End of a Cul-de-sac, This Lot Goes Street to Street With Massive Waterfront Frontage. You Will be in Heaven Waking up Every Morning Looking at Mother Nature! Tax Abatement on Ventnor New Construction is Available @ 30% off the Improvement Value for 5 years! DON'T WAIT, NOW IS THE TIME!! Call the Listing agent for CAFRA info, Architecturals, bulkhead, boatslip, and Riparian Right information.