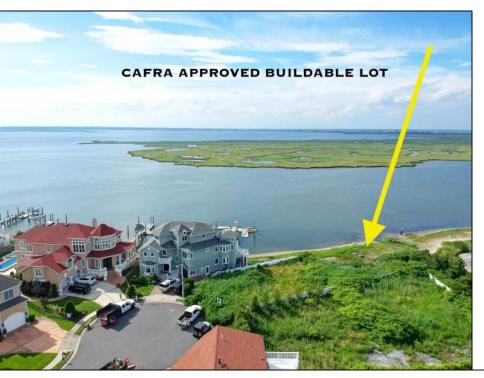

## **COMMENTS**

CAFRA APPROVED!! OPEN BAY FRONT BUILDABLE LOT!!!!! Rare Waterfront Frontage with SUNSETS to Die For! Now is Your Opportunity to Build Your Dream Home and Start Making Memories. Located at the End of a Cul-de-sac, This Lot Goes Street to Street With Massive Waterfront Frontage. You Will be in Heaven Waking up Every Morning Looking at Mother Nature! Tax Abatement on Ventnor New Construction is Available @ 30% off the Improvement Value for 5 years! DON'T WAIT, NOW IS THE TIME!! Call the Listing agent for CAFRA info, Architecturals, bulkhead, boatslip, and Riparian Right information.