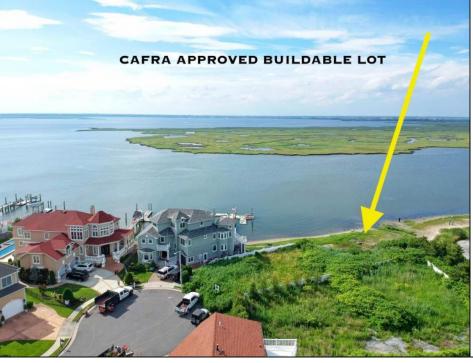

## COMMENTS

CAFRA APPROVED!! OPEN BAY FRONT BUILDABLE LOT!!!!! Rare Waterfront Frontage with SUNSETS to Die For! Now is Your Opportunity to Build Your Dream Home and Start Making Memories. Located at the End of a Cul-de-sac, This Lot Goes Street to Street With Massive Waterfront Frontage. You Will be in Heaven Waking up Every Morning Looking at Mother Nature! Tax Abatement on Ventnor New Construction is Available @ 30% off the Improvement Value for 5 years! DONI'T WAIT, NOW IS THE TIME!! Call the Listing agent for CAFRA info, Architecturals, bulkhead, boatslip, and Riparian Right information. **PROPERTY DETAILS** 