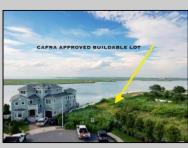

## COMMENTS

CAFRA APPROVED!! OPEN BAY FRONT BUILDABLE LOT!!!!! Rare Waterfront Frontage with SUNSETS to Die For! Now is Your Opportunity to Build Your Dream Home and Start Making Memories. Located at the End of a Cul-de-sac, This Lot Goes Street to Street With Massive Waterfront Frontage. You Will be in Heaven Waking up Every Morning Looking at Mother Nature! Tax Abatement on Ventnor New Construction is Available @ 30% off the Improvement Value for 5 years! DONI'T WAIT, NOW IS THE TIME!! Call the Listing agent for CAFRA info, Architecturals, bulkhead, boatslip, and Riparian Right information. **PROPERTY DETAILS** 