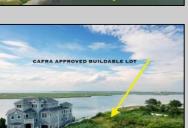

## **COMMENTS**

CAFRA APPROVED!! OPEN BAY FRONT BUILDABLE LOT!!!!! Rare Waterfront Frontage with SUNSETS to Die For! Now is Your Opportunity to Build Your Dream Home and Start Making Memories. Located at the End of a Cul-de-sac, This Lot Goes Street to Street With Massive Waterfront Frontage. You Will be in Heaven Waking up Every Morning Looking at Mother Nature! Tax Abatement on Ventnor New Construction is Available @ 30% off the Improvement Value for 5 years! DON\'T WAIT, NOW IS THE TIME!! Call the Listing agent for CAFRA info, Architecturals, bulkhead, boatslip, and Riparian Right information.