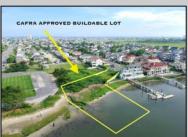

## **COMMENTS**

CAFRA APPROVED!! OPEN BAY FRONT BUILDABLE LOT!!!!! Rare Waterfront Frontage with SUNSETS to Die For! Now is Your Opportunity to Build Your Dream Home and Start Making Memories. Located at the End of a Cul-de-sac, This Lot Goes Street to Street With Massive Waterfront Frontage. You Will be in Heaven Waking up Every Morning Looking at Mother Nature! Tax Abatement on Ventnor New Construction is Available @ 30% off the Improvement Value for 5 years! DON\'T WAIT, NOW IS THE TIME!! Call the Listing agent for CAFRA info, Architecturals, bulkhead, boatslip, and Riparian Right information.