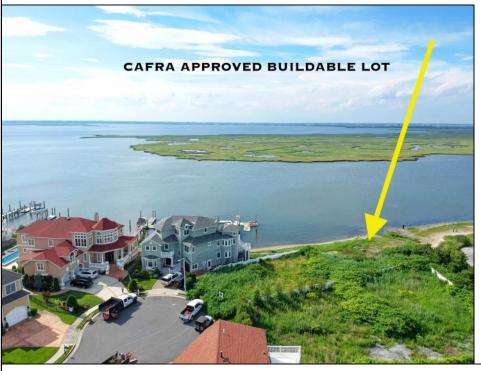

## **COMMENTS**

CAFRA APPROVED!! OPEN BAY FRONT BUILDABLE LOT!!!!! Rare Waterfront Frontage with SUNSETS to Die For! Now is Your Opportunity to Build Your Dream Home and Start Making Memories. Located at the End of a Cul-de-sac, This Lot Goes Street to Street With Massive Waterfront Frontage. You Will be in Heaven Waking up Every Morning Looking at Mother Nature! Tax Abatement on Ventnor New Construction is Available @ 30% off the Improvement Value for 5 years! DON\'T WAIT, NOW IS THE TIME!! Call the Listing agent for CAFRA info, Architecturals, bulkhead, boatslip, and Riparian Right information.