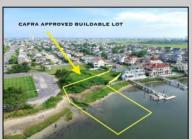

## **COMMENTS**

CAFRA APPROVED!! OPEN BAY FRONT BUILDABLE LOT!!!!! Rare Waterfront Frontage with SUNSETS to Die For! Now is Your Opportunity to Build Your Dream Home and Start Making Memories. Located at the End of a Cul-de-sac, This Lot Goes Street to Street With Massive Waterfront Frontage. You Will be in Heaven Waking up Every Morning Looking at Mother Nature! Tax Abatement on Ventnor New Construction is Available @ 30% off the Improvement Value for 5 years! DON\T WAIT, NOW IS THE TIME!! Call the Listing agent for CAFRA info, Architecturals, bulkhead, boatslip, and Riparian Right information.