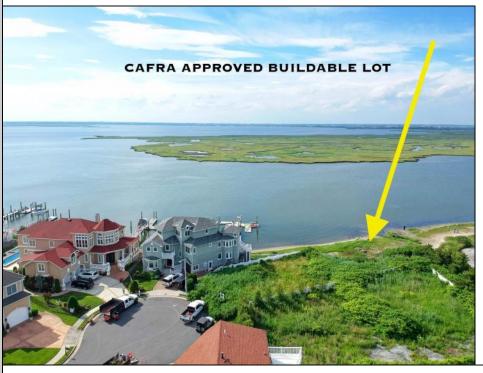

## **COMMENTS**

CAFRA APPROVED!! OPEN BAY FRONT BUILDABLE LOT!!!!! Rare Waterfront Frontage with SUNSETS to Die For! Now is Your Opportunity to Build Your Dream Home and Start Making Memories. Located at the End of a Cul-de-sac, This Lot Goes Street to Street With Massive Waterfront Frontage. You Will be in Heaven Waking up Every Morning Looking at Mother Nature! Tax Abatement on Ventnor New Construction is Available @ 30% off the Improvement Value for 5 years! DON\T WAIT, NOW IS THE TIME!! Call the Listing agent for CAFRA info, Architecturals, bulkhead, boatslip, and Riparian Right information.