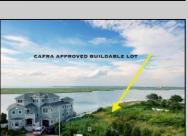

## **COMMENTS**

CAFRA APPROVED!! OPEN BAY FRONT BUILDABLE LOT!!!!! Rare Waterfront Frontage with SUNSETS to Die For! Now is Your Opportunity to Build Your Dream Home and Start Making Memories. Located at the End of a Cul-de-sac, This Lot Goes Street to Street With Massive Waterfront Frontage. You Will be in Heaven Waking up Every Morning Looking at Mother Nature! Tax Abatement on Ventnor New Construction is Available @ 30% off the Improvement Value for 5 years! DON\T WAIT, NOW IS THE TIME!! Call the Listing agent for CAFRA info, Architecturals, bulkhead, boatslip, and Riparian Right information.