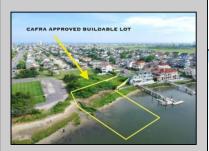

## **COMMENTS**

CAFRA APPROVED!! OPEN BAY FRONT BUILDABLE LOT!!!!! Rare Waterfront Frontage with SUNSETS to Die For! Now is Your Opportunity to Build Your Dream Home and Start Making Memories. Located at the End of a Cul-de-sac, This Lot Goes Street to Street With Massive Waterfront Frontage. You Will be in Heaven Waking up Every Morning Looking at Mother Nature! Tax Abatement on Ventnor New Construction is Available @ 30% off the Improvement Value for 5 years! DON\'T WAIT, NOW IS THE TIME!! Call the Listing agent for CAFRA info, Architecturals, bulkhead, boatslip, and Riparian Right information.