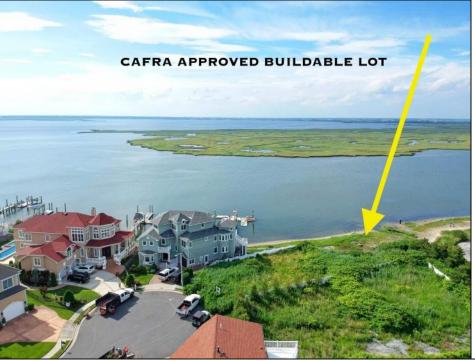

## **COMMENTS**

CAFRA APPROVED!! OPEN BAY FRONT BUILDABLE LOT!!!!! Rare Waterfront Frontage with SUNSETS to Die For! Now is Your Opportunity to Build Your Dream Home and Start Making Memories. Located at the End of a Cul-de-sac, This Lot Goes Street to Street With Massive Waterfront Frontage. You Will be in Heaven Waking up Every Morning Looking at Mother Nature! Tax Abatement on Ventnor New Construction is Available @ 30% off the Improvement Value for 5 years! DON\'T WAIT, NOW IS THE TIME!! Call the Listing agent for CAFRA info, Architecturals, bulkhead, boatslip, and Riparian Right information.