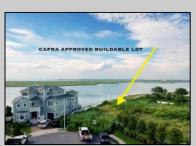

## **COMMENTS**

CAFRA APPROVED!! OPEN BAY FRONT BUILDABLE LOT!!!!! Rare Waterfront Frontage with SUNSETS to Die For! Now is Your Opportunity to Build Your Dream Home and Start Making Memories. Located at the End of a Cul-de-sac, This Lot Goes Street to Street With Massive Waterfront Frontage. You Will be in Heaven Waking up Every Morning Looking at Mother Nature! Tax Abatement on Ventnor New Construction is Available @ 30% off the Improvement Value for 5 years! DON\'T WAIT, NOW IS THE TIME!! Call the Listing agent for CAFRA info, Architecturals, bulkhead, boatslip, and Riparian Right information.