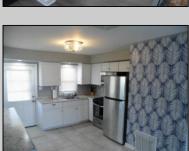

## **COMMENTS**

Very Nice remodeled rancher on an oversized lot in the lagoon section of Venice Park. Perfect for a homeowner or ABNB investor. Sold fully furnished and stocked with ABNB supplies. 2023 ABNB income was 45k. Easy to show. PROPERTY DETAILS

None

| TU E |  |
|------|--|
|      |  |

| AppliancesIncluded |
|--------------------|
| Dishwasher         |
| Gas Stove          |
| Microwave          |
| Refrigerator       |
|                    |

AlsoIncluded Furnished