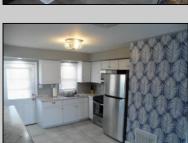

## **COMMENTS**

Very Nice remodeled rancher on an oversized lot in the lagoon section of Venice Park. Perfect for a homeowner or ABNB investor. Sold fully furnished and stocked with ABNB supplies. 2023 ABNB income was 45k. Easy to show.

| ABNB income was 45k. Easy to show.            |                                                             |                         |
|-----------------------------------------------|-------------------------------------------------------------|-------------------------|
|                                               | PROPERTY DETAILS                                            |                         |
| Exterior<br>Brick<br>Vinyl                    | OutsideFeatures Curbs Deck Fenced Yard Paved Road Sidewalks | ParkingGarage<br>None   |
| AppliancesIncluded<br>Dishwasher<br>Gas Stove | AlsoIncluded<br>Furnished                                   | Basement<br>Crawl Space |

Cooling HotWater Water Sewer

Gas Public Public Sewer

Microwave Refrigerator

InteriorFeatures Skylight(s)

Heating Forced Air Gas-Natural