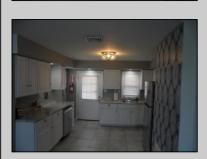

## **COMMENTS**

Very Nice remodeled rancher on an oversized lot in the lagoon section of Venice Park. Perfect for a homeowner or ABNB investor. Sold fully furnished and stocked with ABNB supplies. 2023 ABNB income was 45k. Easy to show.

| ABNB income was 45k. Easy to show.            |                                                             |                         |
|-----------------------------------------------|-------------------------------------------------------------|-------------------------|
|                                               | PROPERTY DETAILS                                            |                         |
| Exterior<br>Brick<br>Vinyl                    | OutsideFeatures Curbs Deck Fenced Yard Paved Road Sidewalks | ParkingGarage<br>None   |
| AppliancesIncluded<br>Dishwasher<br>Gas Stove | AlsoIncluded<br>Furnished                                   | Basement<br>Crawl Space |

Cooling HotWater Water Sewer

Gas Public Public Sewer

Microwave Refrigerator

InteriorFeatures Skylight(s)

Heating Forced Air Gas-Natural