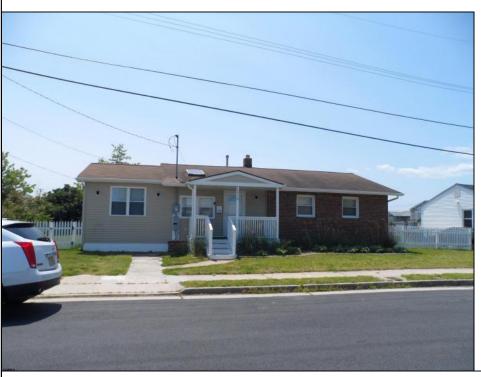

## **COMMENTS**

Very Nice remodeled rancher on an oversized lot in the lagoon section of Venice Park. Perfect for a homeowner or ABNB investor. Sold fully furnished and stocked with ABNB supplies. 2023 ABNB income was 45k. Easy to show.

| ABNB income was 45k. Easy to show.            |                                                             |                         |
|-----------------------------------------------|-------------------------------------------------------------|-------------------------|
|                                               | PROPERTY DETAILS                                            |                         |
| Exterior<br>Brick<br>Vinyl                    | OutsideFeatures Curbs Deck Fenced Yard Paved Road Sidewalks | ParkingGarage<br>None   |
| AppliancesIncluded<br>Dishwasher<br>Gas Stove | AlsoIncluded<br>Furnished                                   | Basement<br>Crawl Space |