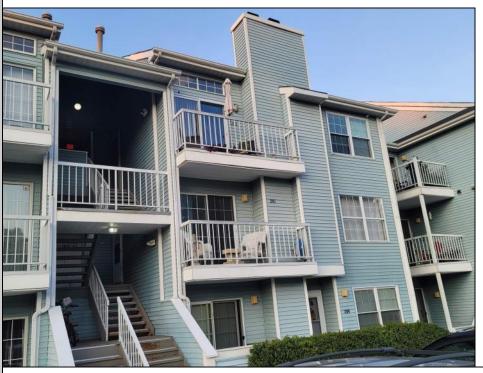

## 282 Heather Croft Egg Harbor Township, NJ 08234

Asking \$184,800.00

## COMMENTS

Do not miss this rare, top floor unit in desirable Heather Croft Condominium, facing the forest and allowing you to enjoy a nature scene. The property is located at a super quiet and tranquil part of the complex. This freshly painted , beautifully updated unit is priced right on the money. It features stainless steel appliances, 42 inch hardwood cabinets and granite countertop and a deep sink. Cathedral ceilings, allow a lot of light to penetrate in the living room and along with the wood pattern waterproof laminate floor give a cozy feeling of warmth and comfort. The vanity has granite countertop. The bathtub was also replaced with new and wider one. Easily accessible additional space above the apartment can be used as storage. Plenty of parking space available only on that side of Heather Croft. This is an ideal situation for an investor! Brand new refrigerator purchased August, 1st of 2024 Emotional support dogs are allowed only with proper permits.