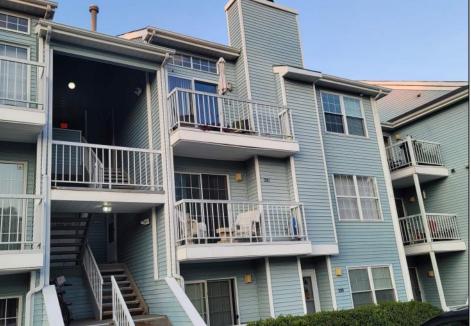

## **COMMENTS**

Do not miss this rare, top floor unit in desirable Heather Croft Condominium, facing the forest and allowing you to enjoy a nature scene. The property is located at a super quiet and tranquil part of the complex. This freshly painted, beautifully updated unit is priced right on the money. It features stainless steel appliances, 42 inch hardwood cabinets and granite countertop and a deep sink. Cathedral ceilings, allow a lot of light to penetrate in the living room and along with the wood pattern waterproof laminate floor give a cozy feeling of warmth and comfort. The vanity has granite countertop. The bathtub was also replaced with new and wider one. Easily accessible additional space above the apartment can be used as storage. Plenty of parking space available only on that side of Heather Croft. This is an ideal situation for an investor! Brand new refrigerator purchased August, 1st of 2024 Emotional support dogs are allowed only with proper permits.