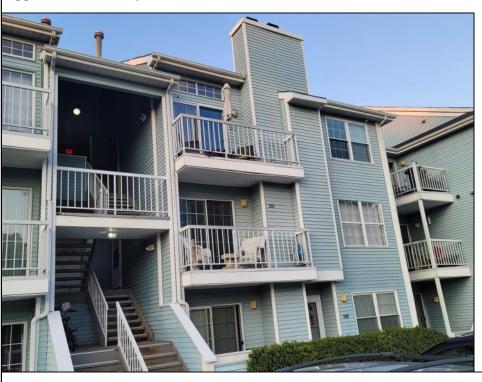

## **COMMENTS**

Do not miss this rare, top floor unit in desirable Heather Croft Condominium, facing the forest and allowing you to enjoy a nature scene. The property is located at a super quiet and tranquil part of the complex. This freshly painted, beautifully updated unit is priced right on the money. It features stainless steel appliances, 42 inch hardwood cabinets and granite countertop and a deep sink. Cathedral ceilings, allow a lot of light to penetrate in the living room and along with the wood pattern waterproof laminate floor give a cozy feeling of warmth and comfort. The vanity has granite countertop. The bathtub was also replaced with new and wider one. Easily accessible additional space above the apartment can be used as storage. Plenty of parking space available only on that side of Heather Croft. This is an ideal situation for an investor! Brand new refrigerator purchased August, 1st of 2024 Emotional support dogs are allowed only with proper permits.