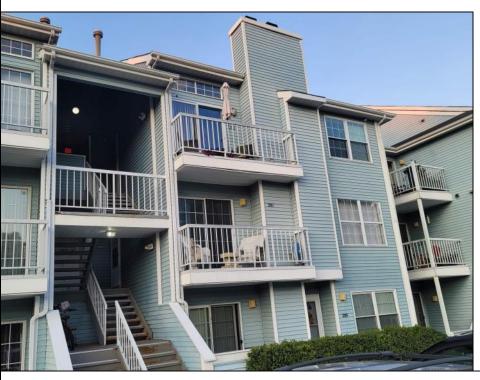

## **COMMENTS**

Do not miss this rare, top floor unit in desirable Heather Croft Condominium, facing the forest and allowing you to enjoy a nature scene. The property is located at a super quiet and tranquil part of the complex. This freshly painted, beautifully updated unit is priced right on the money. It features stainless steel appliances, 42 inch hardwood cabinets and granite countertop and a deep sink. Cathedral ceilings, allow a lot of light to penetrate in the living room and along with the wood pattern waterproof laminate floor give a cozy feeling of warmth and comfort. The vanity has granite countertop. The bathtub was also replaced with new and wider one. Easily accessible additional space above the apartment can be used as storage. Plenty of parking space available only on that side of Heather Croft. This is an ideal situation for an investor! Brand new refrigerator purchased August, 1st of 2024 Emotional support dogs are allowed only with proper permits.