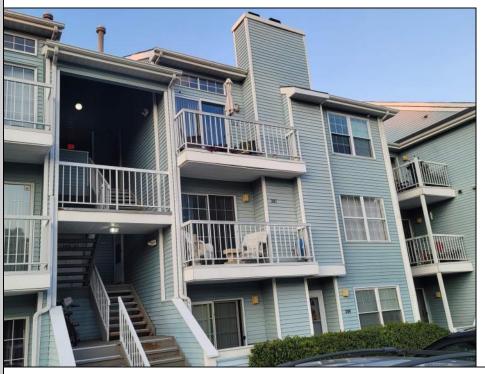

## 282 Heather Croft Egg Harbor Township, NJ 08234

Asking \$184,800.00

## COMMENTS

Do not miss this rare, top floor unit in desirable Heather Croft Condominium, facing the forest and allowing you to enjoy a nature scene. The property is located at a super quiet and tranquil part of the complex. This freshly painted , beautifully updated unit is priced right on the money. It features stainless steel appliances, 42 inch hardwood cabinets and granite countertop and a deep sink. Cathedral ceilings, allow a lot of light to penetrate in the living room and along with the wood pattern waterproof laminate floor give a cozy feeling of warmth and comfort. The vanity has granite countertop. The bathtub was also replaced with new and wider one. Easily accessible additional space above the apartment can be used as storage. Plenty of parking space available only on that side of Heather Croft. This is an ideal situation for an investor! Brand new refrigerator purchased August, 1st of 2024 Emotional support dogs are allowed only with proper permits.