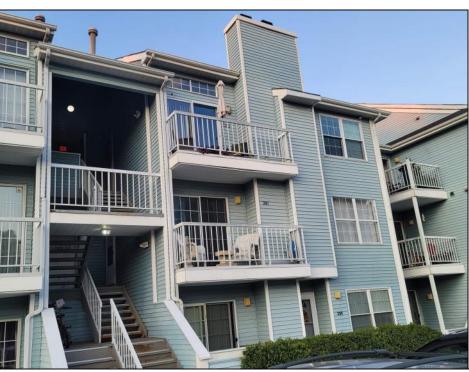

## **COMMENTS**

Do not miss this rare, top floor unit in desirable Heather Croft Condominium, facing the forest and allowing you to enjoy a nature scene. The property is located at a super quiet and tranquil part of the complex. This freshly painted, beautifully updated unit is priced right on the money. It features stainless steel appliances, 42 inch hardwood cabinets and granite countertop and a deep sink. Cathedral ceilings, allow a lot of light to penetrate in the living room and along with the wood pattern waterproof laminate floor give a cozy feeling of warmth and comfort. The vanity has granite countertop. The bathtub was also replaced with new and wider one. Easily accessible additional space above the apartment can be used as storage. Plenty of parking space available only on that side of Heather Croft. This is an ideal situation for an investor! Brand new refrigerator purchased August, 1st of 2024 Emotional support dogs are allowed only with proper permits.