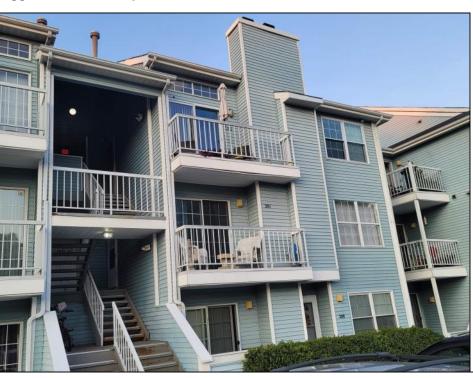

## **COMMENTS**

Do not miss this rare, top floor unit in desirable Heather Croft Condominium, facing the forest and allowing you to enjoy a nature scene. The property is located at a super quiet and tranquil part of the complex. This freshly painted, beautifully updated unit is priced right on the money. It features stainless steel appliances, 42 inch hardwood cabinets and granite countertop and a deep sink. Cathedral ceilings, allow a lot of light to penetrate in the living room and along with the wood pattern waterproof laminate floor give a cozy feeling of warmth and comfort. The vanity has granite countertop. The bathtub was also replaced with new and wider one. Easily accessible additional space above the apartment can be used as storage. Plenty of parking space available only on that side of Heather Croft. This is an ideal situation for an investor! Brand new refrigerator purchased August, 1st of 2024 Emotional support dogs are allowed only with proper permits.

|                    | PROPERTY DETAILS      |                              |                                      |
|--------------------|-----------------------|------------------------------|--------------------------------------|
| Exterior<br>Vinyl  | ParkingGarage<br>None | InteriorFeatures<br>Skylight | Heating<br>Forced Air<br>Gas-Natural |
| Cooling<br>Central | HotWater<br>Electric  | Water<br>Public Water        | Sewer<br>Public Sewer                |